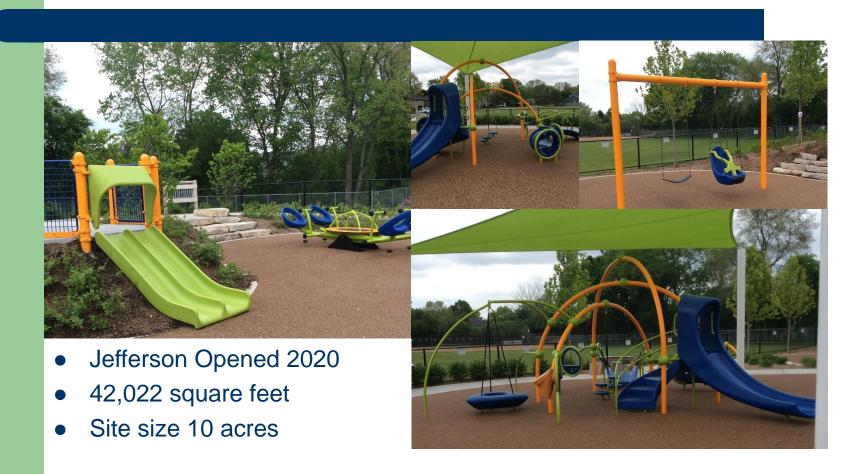

| 1     |
| WIESBROOK ELEMENTARY SCHOOL         | PG Kindergarten Landscape Structures 1996 / PG B - Landscape<br>Structures - 1997                | 2     |

# District 2000 Inspiring Excellence

#### **Bower Elementary School**

#### **PG Navistar 2005**

#### 1structure & swings



- Renovated/Expanded 1985
- 75,760 square feet
- Site size 15 acres



#### **Bower Elementary School**

**PG B 1980** 

1 structure & swings



### **Bower Elementary School**

### Playground C 1997 1 structure & bars



# Emerson Elementary School PG A & B 2002/1997 2 structures & swings





## Hawthorne Elementary School PG A 1987 to 2009

1 structure, bars, swings, climber & funnel





# Jefferson Early Childhood Center PG A 2020 2 structures



#### Johnson Elementary School

#### PG A 1990 to 2006 2 structures & bars





### Johnson Elementary School

**PG B 1990** 

**Bars and climbers** 





### Johnson Elementary School

**PG C 1997** 

2 structures & swings





# Lincoln Elementary School PG Kindergarten 1993





# Lincoln Elementary School PG B 1985 to 1991





### **Longfellow Elementary School**

PG A 2001 1 structure, bars & swing





#### **Lowell Elementary School**

PG A 1996 1 structure & swings





#### **Lowell Elementary School**

PG B 1994 1 structure, play board & funnel





### Madison Elementary School

#### PG Kindergarten 2004 1 structure





#### **Madison Elementary School**

**PG B 2001** 

1 structures & bars





#### **Madison Elementary School**

**PG C 2020** 

2 structures, bars & swings