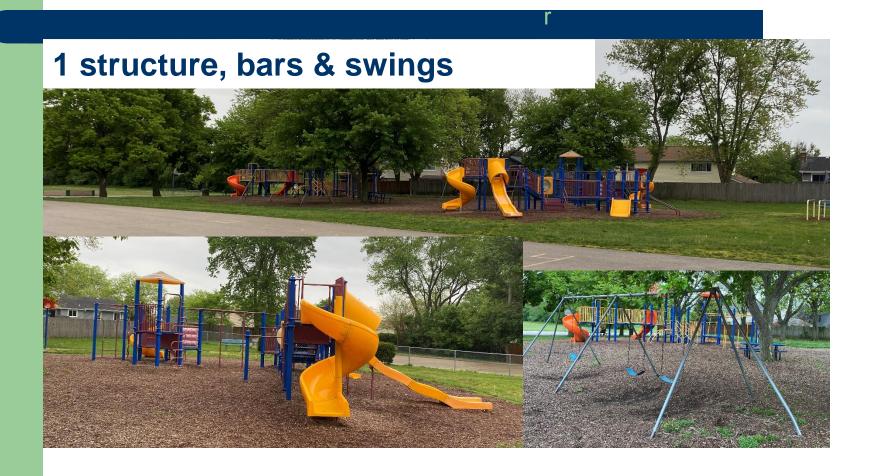

e & swings



- Renovated/Expanded 1985
- 75,760 square feet
- Site size 15 acres



#### **Bower Elementary School**

**PG B 1980** 

1 structure & swings



### **Bower Elementary School**

### Playground C 1997 1 structure & bars



# Emerson Elementary School PG A & B 2002/1997 2 structures & swings





## Hawthorne Elementary School PG A 1987 to 2009

1 structure, bars, swings, climber & funnel





# Jefferson Early Childhood Center PG A 2020 2 structures



#### Johnson Elementary School

#### PG A 1990 to 2006 2 structures & bars





### Johnson Elementary School

**PG B 1990** 

**Bars and climbers** 





### Johnson Elementary School

**PG C 1997** 

2 structures & swings





# Lincoln Elementary School PG Kindergarten 1993





# Lincoln Elementary School PG B 1985 to 1991





### **Longfellow Elementary School**

PG A 2001 1 structure, bars & swing





#### **Lowell Elementary School**

PG A 1996 1 structure & swings





#### **Lowell Elementary School**

PG B 1994 1 structure, play board & funnel





### Madison Elementary School

#### PG Kindergarten 2004 1 structure





#### **Madison Elementary School**

**PG B 2001** 

1 structures & bars





#### **Madison Elementary School**

**PG C 2020** 

2 structures, bars & swings



### Pleasant Hill Elementary School

#### PG Kindergarten 1996 1 structure





#### Sandburg Elementary School

PG A 1996 2 structures, bars & swings





### Sandburg Elementary School

PG B 1994 1 structure, bars & swings





#### Sandburg Elementary School

PG C 1998 2 structures, bars & swings



### **Washington Elementa