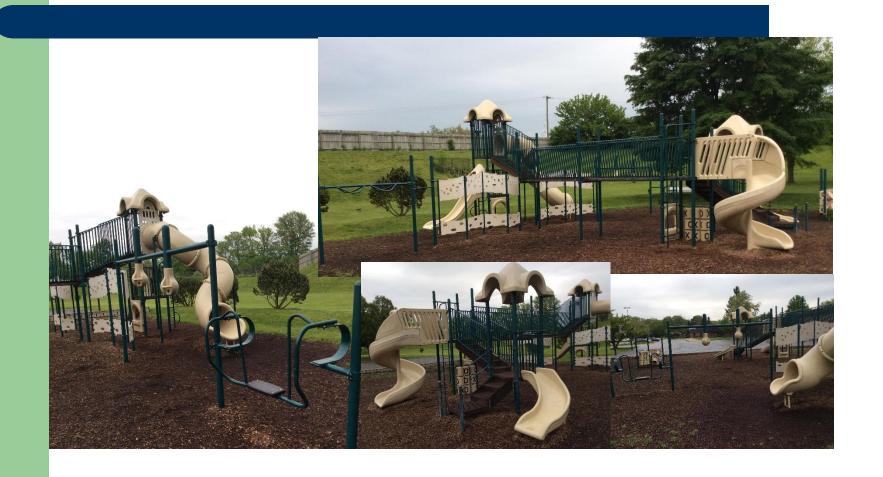

| 3     |
| WASHINGTON ELEMENTARY SCHOOL        | PG A – Miracle - 2004                                                                            | 1     |
| WHITTIER ELEMENTARY SCHOOL          | PG A - 1998                                                                                      | 1     |
| WIESBROOK ELEMENTARY SCHOOL         | PG Kindergarten Landscape Structures 1996 / PG B - Landscape<br>Structures - 1997                | 2     |

# District 2000 Inspiring Excellence

#### **Bower Elementary School**

#### **PG Navistar 2005**

#### 1structure & swings



- Renovated/Expanded 1985
- 75,760 square feet
- Site size 15 acres



#### **Bower Elementary School**

**PG B 1980** 

1 structure & swings



### **Bower Elementary School**

### Playground C 1997 1 structure & bars



# Emerson Elementary School PG A & B 2002/1997 2 structures & swings





## Hawthorne Elementary School PG A 1987 to 2009

1 structure, bars, swings, climber & funnel





# Jefferson Early Childhood Center PG A 2020 2 structures



#### Johnson Elementary School

#### PG A 1990 to 2006 2 structures & bars





### Johnson Elementary School

**PG B 1990** 

**Bars and climbers** 





### Johnson Elementary School

**PG C 1997** 

2 structures & swings





# Lincoln Elementary School PG Kindergarten 1993





# Lincoln Elementary School PG B 1985 to 1991





### **Longfellow Elementary School**

PG A 2001 1 structure, bars & swing





#### **Lowell Elementary School**

PG A 1996 1 structure & swings





#### **Lowell Elementary School**

PG B 1994 1 structure, play board & funnel