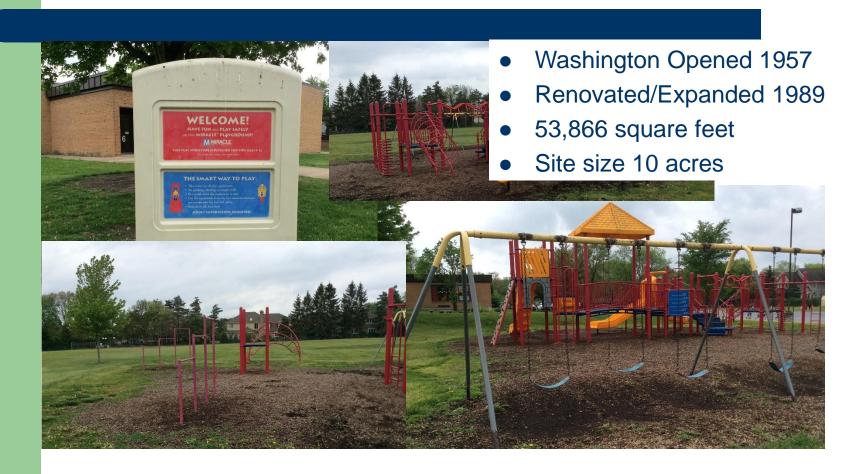

### **Washington Elementary School**

**PG A 2004** 

1 structure, bars & swings