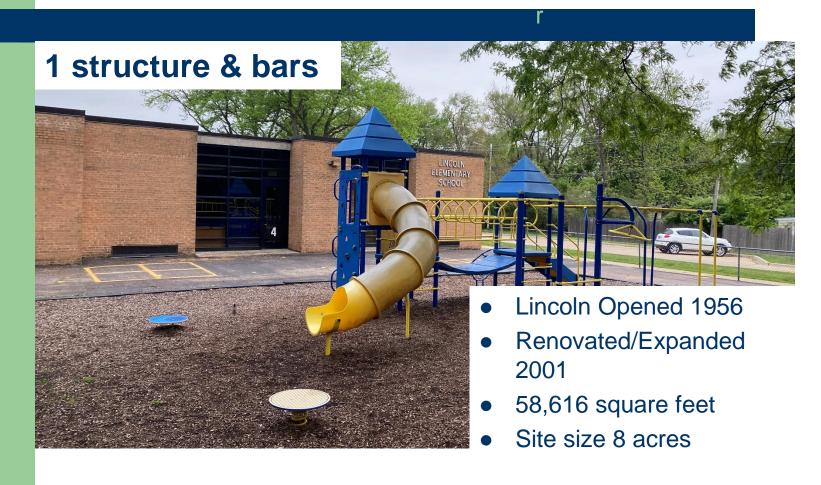

School**

#### **PG Navistar 2005**

#### 1structure & swings



- Renovated/Expanded 1985
- 75,760 square feet
- Site size 15 acres



#### **Bower Elementary School**

**PG B 1980** 

1 structure & swings



### **Bower Elementary School**

### Playground C 1997 1 structure & bars



# Emerson Elementary School PG A & B 2002/1997 2 structures & swings





## Hawthorne Elementary School PG A 1987 to 2009

1 structure, bars, swings, climber & funnel





# Jefferson Early Childhood Center PG A 2020 2 structures



#### Johnson Elementary School

#### PG A 1990 to 2006 2 structures & bars





### Johnson Elementary School

**PG B 1990** 

**Bars and climbers** 





### Johnson Elementary School

**PG C 1997** 

2 structures & swings





# Lincoln Elementary School PG Kindergarten 1993





# Lincoln Elementary School PG B 1985 to 1991





### **Longfellow Elementary School**

PG A 2001 1 structure, bars & swing





#### **Lowell Elementary School**

PG A 1996 1 structure & swings





#### **Lowell Elementary School**

PG B 1994 1 structure, play board & funnel





### Madison Elementary School

#### PG Kindergarten 2004 1 structure





#### **Madison Elementary School**

**PG B 2001** 

1 structures & bars





#### **Madison Elementary School**

**PG C 2020** 

2 structures, bars & swings



### Pleasant Hill Elementary School

#### PG Kindergarten 1996 1 structure





#### Sandburg Elementary School

PG A 1996 2 structures, bars & swings





### Sandburg Elementary School

PG B 1994 1 structure, bars & swings





#### Sandburg Elementary School

PG C 1998 2 str