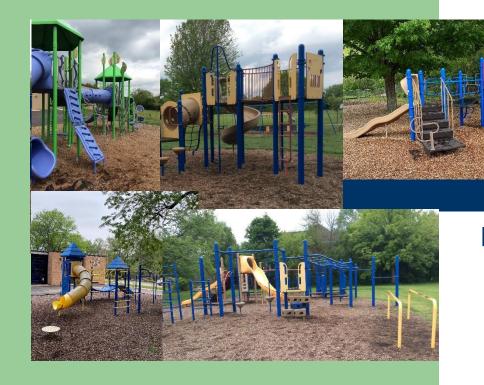

#### **Bower Elementary School**

#### **PG Navistar 2005**

#### 1structure & swings

- Renovated/Expanded 1985
- 75,760 square feet
- Site size 15 acres