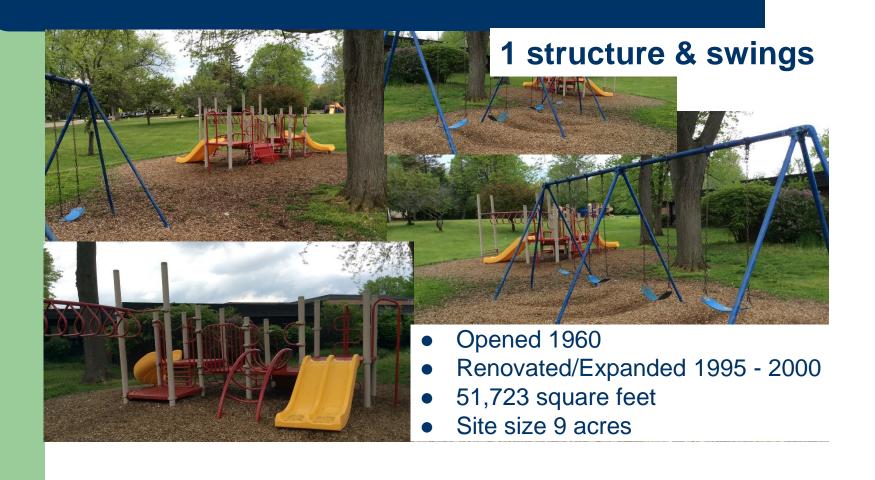

#### **Bower Elementary School**

#### **PG Navistar 2005**

#### 1structure & swings

- Renovated/Expanded 1985
- 75,760 square feet
- Site size 15 acres