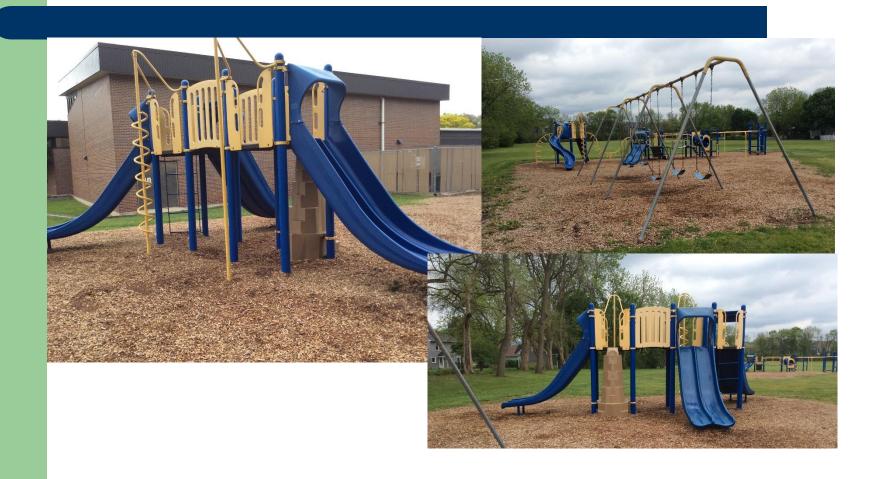

#### **Bower Elementary School**

#### **PG Navistar 2005**

#### 1structure & swings

- Renovated/Expanded 1985
- 75,760 square feet
- Site size 15 acres