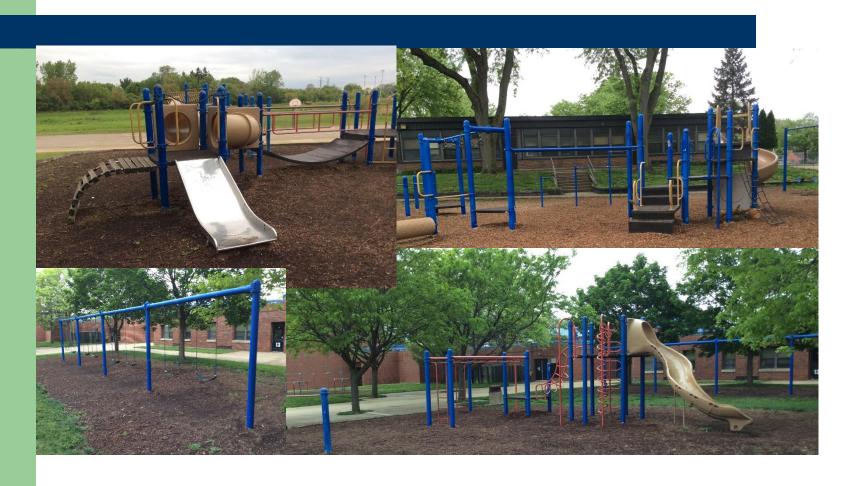

## Hawthorne Elementary School PG A 1987 to 2009

1 structure, bars, swings, climber & funnel