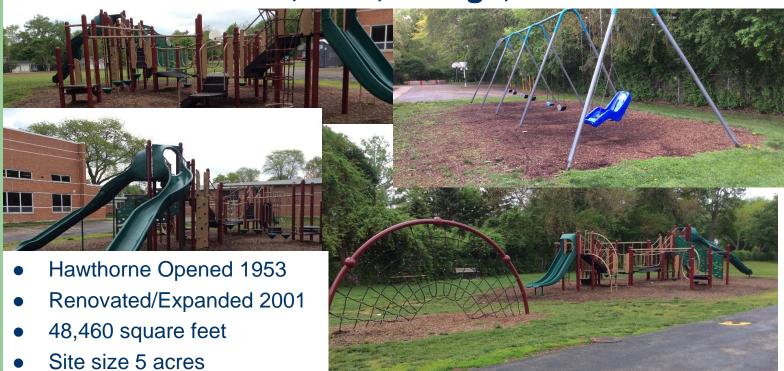

## Hawthorne Elementary School PG A 1987 to 2009

1 structure, bars, swings, climber & funnel