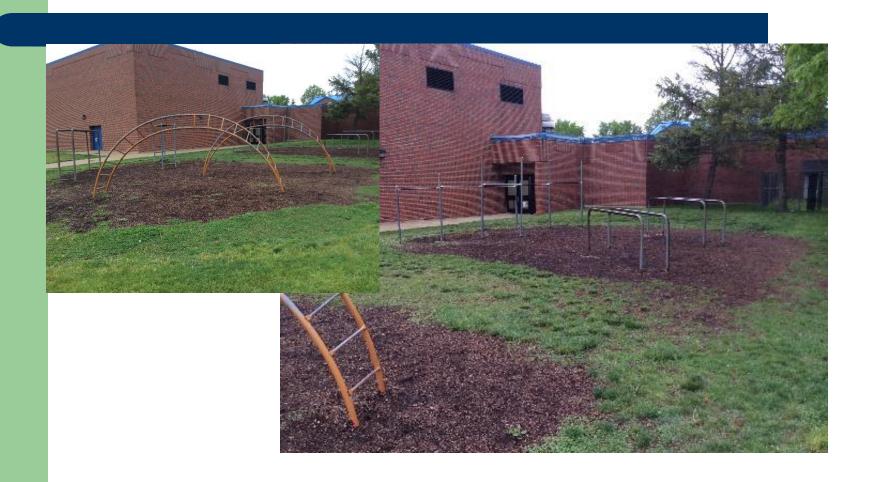

/ PG B - Landscape<br>Structures - 1997                | 2     |

# District 2000 Inspiring Excellence

#### **Bower Elementary School**

#### **PG Navistar 2005**

#### 1structure & swings



- Renovated/Expanded 1985
- 75,760 square feet
- Site size 15 acres



#### **Bower Elementary School**

**PG B 1980** 

1 structure & swings



### **Bower Elementary School**

### Playground C 1997 1 structure & bars



# Emerson Elementary School PG A & B 2002/1997 2 structures & swings





## Hawthorne Elementary School PG A 1987 to 2009

1 structure, bars, swings, climber & funnel





# Jefferson Early Childhood Center PG A 2020 2 structures



#### Johnson Elementary School

#### PG A 1990 to 2006 2 structures & bars





### Johnson Elementary School

**PG B 1990** 

**Bars and climbers** 





### Johnson Elementary School

**PG C 1997** 

2 structures & swings





# Lincoln Elementary School PG Kindergarten 1993





# Lincoln Elementary School PG B 1985 to 1991





### **Longfellow Elementary School**

PG A 2001 1 structure, bars & swing





#### **Lowell Elementary School**

PG A 1996 1 structure & swings





#### **Lowell Elementary School**

PG B 1994 1 structure, play board & funnel





### Madison Elementary School

#### PG Kindergarten 2004 1 structure





#### **Madison Elementary School**

**PG B 2001** 

1 structures & bars





#### **Madison Elementary School**

**PG C 2020** 

2 structures, bars & swings



### Pleasant Hill Elementary School

#### PG Kindergarten 1996 1 structure





#### Sandburg Elementary School

PG A 1996 2 structures, bars & swings