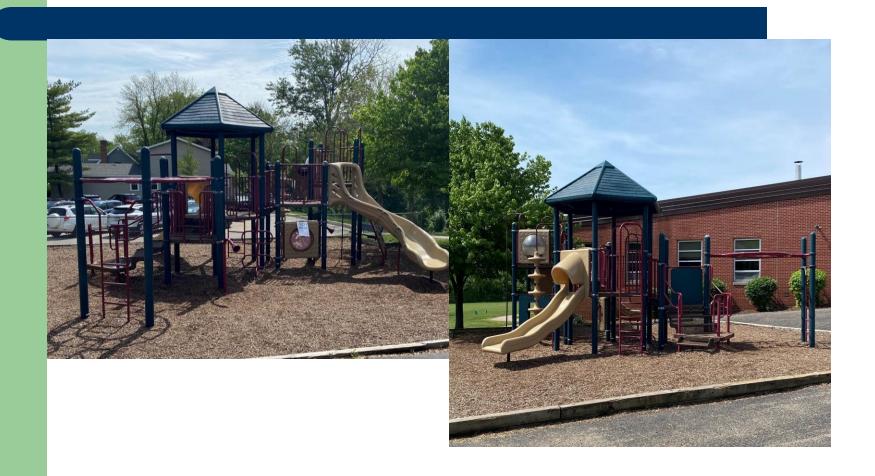

#### **Bower Elementary School**

#### **PG Navistar 2005**

#### 1structure & swings

- Renovated/Expanded 1985
- 75,760 square feet
- Site size 15 acres