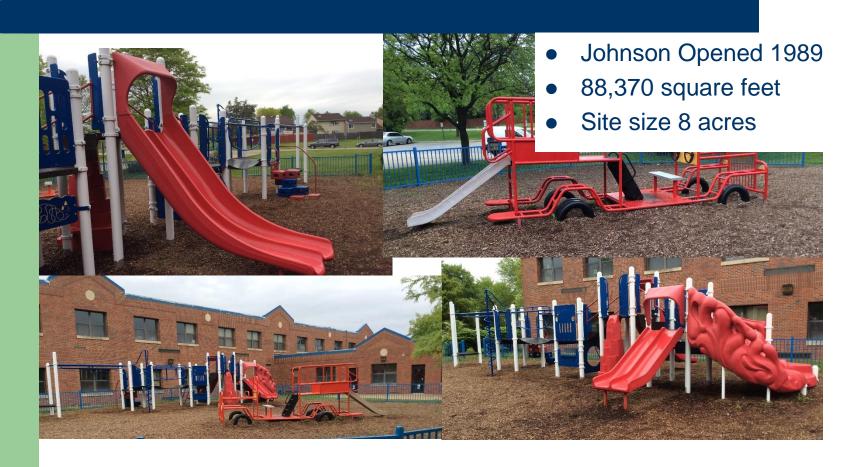

ROOK ELEMENTARY SCHOOL         | PG Kindergarten Landscape Structures 1996 / PG B - Landscape<br>Structures - 1997                | 2     |

# District 2000 Inspiring Excellence

#### **Bower Elementary School**

#### **PG Navistar 2005**

#### 1structure & swings



- Renovated/Expanded 1985
- 75,760 square feet
- Site size 15 acres



#### **Bower Elementary School**

**PG B 1980** 

1 structure & swings



### **Bower Elementary School**

### Playground C 1997 1 structure & bars



# Emerson Elementary School PG A & B 2002/1997 2 structures & swings





## Hawthorne Elementary School PG A 1987 to 2009

1 structure, bars, swings, climber & funnel





# Jefferson Early Childhood Center PG A 2020 2 structures



#### Johnson Elementary School

#### PG A 1990 to 2006 2 structures & bars





### Johnson Elementary School

**PG B 1990** 

**Bars and climbers** 





### Johnson Elementary School

**PG C 1997** 

2 structures & swings





# Lincoln Elementary School PG Kindergarten 1993





# Lincoln Elementary School PG B 1985 to 1991





### **Longfellow Elementary School**

PG A 2001 1 structure, bars & swing





#### **Lowell Elementary School**

PG A 1996 1 structure & swings





#### **Lowell Elementary School**

PG B 1994 1 structure, play board & funnel





### Madison Elementary School

#### PG Kindergarten 2004 1 structure





#### **Madison Elementary School**

**PG B 2001** 

1 structures & bars





#### **Madison Elementary School**

**PG C 2020** 

2 structures, bars & swings



### Pleasant Hill Elementary School

#### PG Kindergarten 1996 1 structure