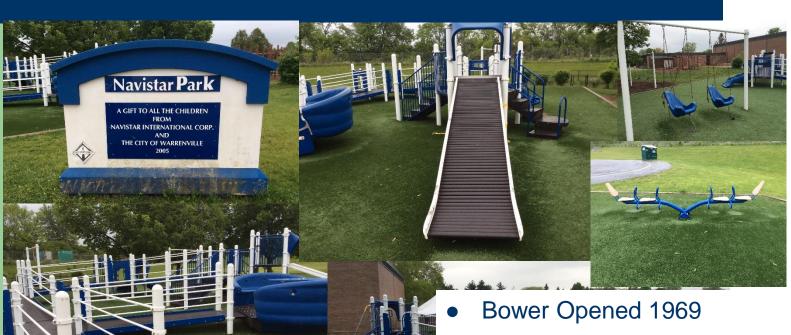

#### **Bower Elementary School**

#### **PG Navistar 2005**

#### 1structure & swings

- Renovated/Expanded 1985
- 75,760 square feet
- Site size 15 acres