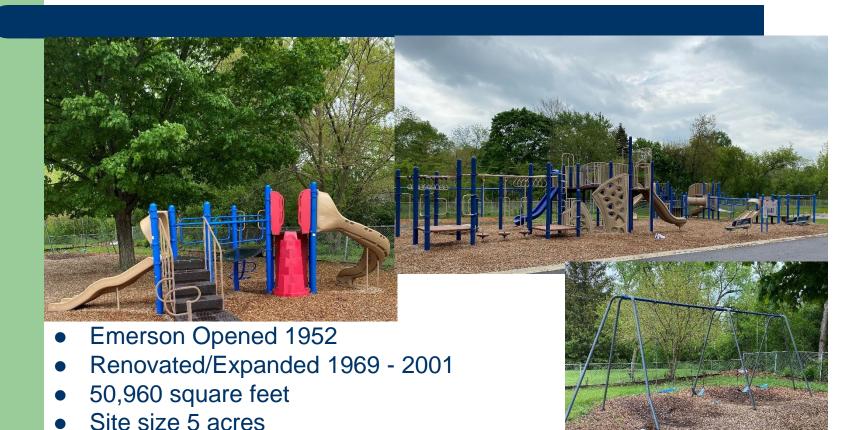

| 1     |
| WHITTIER ELEMENTARY SCHOOL          | PG A - 1998                                                                                      | 1     |
| WIESBROOK ELEMENTARY SCHOOL         | PG Kindergarten Landscape Structures 1996 / PG B - Landscape<br>Structures - 1997                | 2     |

# District 2000 Inspiring Excellence

#### **Bower Elementary School**

#### **PG Navistar 2005**

#### 1structure & swings



- Renovated/Expanded 1985
- 75,760 square feet
- Site size 15 acres



#### **Bower Elementary School**

**PG B 1980** 

1 structure & swings



### **Bower Elementary School**

### Playground C 1997 1 structure & bars



# Emerson Elementary School PG A & B 2002/1997 2 structures & swings





## Hawthorne Elementary School PG A 1987 to 2009

1 structure, bars, swings, climber & funnel





# Jefferson Early Childhood Center PG A 2020 2 structures



#### Johnson Elementary School

#### PG A 1990 to 2006 2 structures & bars





### Johnson Elementary School

**PG B 1990** 

**Bars and climbers** 





### Johnson Elementary School

**PG C 1997** 

2 structures & swings





# Lincoln Elementary School PG Kindergarten 1993





# Lincoln Elementary School PG B 1985 to 1991





### **Longfellow Elementary School**

PG A 2001 1 structure, bars & swing





#### **Lowell Elementary School**

PG A 1996 1 structure & swings





#### **Lowell Elementary School**

PG B 1994 1 structure, play board & funnel





### Madison Elementary School

#### PG Kindergarten 2004 1 structure