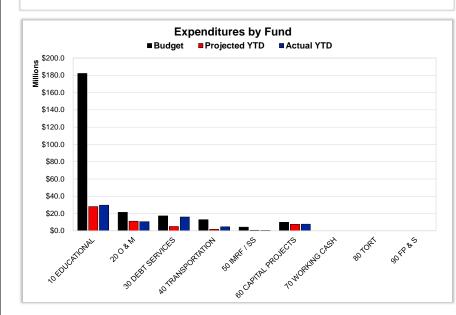

ed as projected.

#### Actual YTD Revenues



Projected YTD Revenues 39.04%

# Actual YTD Local Sources





#### **Actual YTD State Sources**



Projected YTD State Sources 18.89%











#### Educational | Operations and Maintenance | Debt Service | Transportation | IMRF | Capital Projects | Working Cash

#### For the Period Ending September 30, 2024

## Projected Year-End Balances as % of Budgeted Expenditures



Projected Year-End Balance % decreased due to increased expenditures at the beginning FY25. Percentage projected to increase as FY25 progresses.

#### **Actual YTD Expenditures**



Projected YTD Expenditures 19.15%

#### **Actual YTD Salaries / Benefits**



Projected YTD Salaries / Benefits 12.62%

#### **Actual YTD Other Objects**



Projected YTD Other Objects 32.21%











#### Educational | Operations and Maintenance | Transportation | Working Cash

#### For the Period Ending September 30, 2024

# Projected Year-End Balances as % of Budgeted Revenue



Projected Year-End Balance % decreased due to timing of revenue being received. Percentage will increase when revenue is collected as projected.

#### **Actual YTD Revenues**



Projected YTD Revenues 38.77%

# Actual YTD Local Sources





#### Actual YTD State Sources



Projected YTD State Sources 19.72%











#### Educational | Operations and Maintenance | Transportation | Working Cash

#### For the Period Ending September 30, 2024

## Projected Year-End Balances as % of Budgeted Expenditures

# 30.79%

Projected Year-End Balance % decreased due to increased expenditures at the beginning FY25