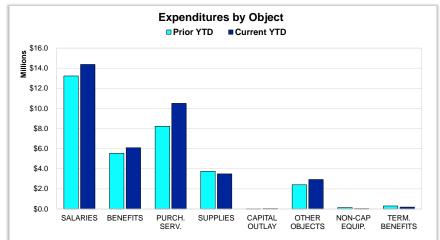

ncrease when revenue is collected as projected.

#### **Actual YTD Revenues**



Projected YTD Revenues 38.77%

# Actual YTD Local Sources





#### Actual YTD State Sources



Projected YTD State Sources 19.72%











#### Educational | Operations and Maintenance | Transportation | Working Cash

#### For the Period Ending September 30, 2024

## Projected Year-End Balances as % of Budgeted Expenditures

# 30.79%

Projected Year-End Balance % decreased due to increased expenditures at the beginning FY25. Percentage projected to increase as FY25 progresses.

#### **Actual YTD Expenditures**



Projected YTD Expenditures 15.75%

#### **Actual YTD Salaries / Benefits**



Projected YTD Salaries / Benefits 12.60%

#### **Actual YTD Other Objects**



Projected YTD Other Objects 25.04%











| 10/31/2024                    | DATE                  | DATE           | INTEREST | FACE                        | COST                       | TOTAL INVESTMENT | FUND TOTAL           |
|-------------------------------|-----------------------|----------------|----------|-----------------------------|----------------------------|------------------|----------------------|
| EDUCATION                     | PURCHASED             | MATURED        | RATE     | AMOUNT                      | COSI                       | (at cost)        | INVESTMENT (at cost) |
| PFM - IIIT Fund Liquid        | 10/31/2024            |                | 4.950    |                             | 8,218.00                   | 8,218.00         |                      |
| PMA - MAX                     | 10/31/2024