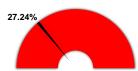

# 30.79%

Projected Year-End Balance % decreased due to increased expenditures at the beginning FY25. Percentage projected to increase as FY25 progresses.