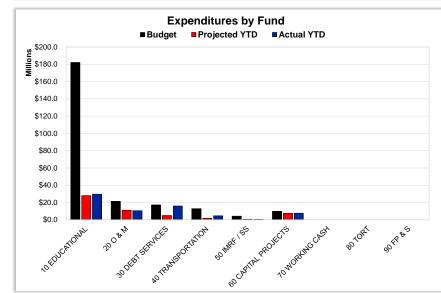

increase when revenue is collected as projected.

#### **Actual YTD Revenues**



Projected YTD Revenues 38.77%

# Actual YTD Local Sources





#### Actual YTD State Sources



Projected YTD State Sources 19.72%











#### Educational | Operations and Maintenance | Transportation | Working Cash

#### For the Period Ending September 30, 2024

## Projected Year-End Balances as % of Budgeted Expenditures

# 30.79%

Projected Year-End Balance % decreased due to increased expenditures at the beginning FY25. Percentage projected to increase as FY25 progresses.

#### **Actual YTD Expenditures**



Projected YTD Expenditures 15.75%

#### **Actual YTD Salaries / Benefits**



Projected YTD Salaries / Benefits 12.60%

#### **Actual YTD Other Objects**



Projected YTD Other Objects 25.04%











| 10/31/2024                    | DATE                  | DATE           | INTEREST | FACE                        | COST                       | TOTAL INVESTMENT | FUND TOTAL           |
|-------------------------------|-----------------------|----------------|----------|-----------------------------|----------------------------|------------------|----------------------|
| EDUCATION                     | PURCHASED             | MATURED        | RATE     | AMOUNT                      | COSI                       | (at cost)        | INVESTMENT (at cost) |
| PFM - IIIT Fund Liquid        | 10/31/2024            |                | 4.950    |                             | 8,218.00                   | 8,218.00         |                      |
| PMA - MAX                     | 10/31/2024