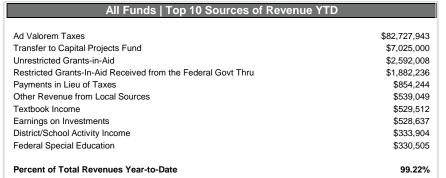

inning FY25. Percentage projected to increase as FY25 progresses.

#### **Actual YTD Expenditures**



Projected YTD Expenditures 19.15%

#### **Actual YTD Salaries / Benefits**



Projected YTD Salaries / Benefits 12.62%

#### **Actual YTD Other Objects**



Projected YTD Other Objects 32.21%











#### Educational | Operations and Maintenance | Transportation | Working Cash

#### For the Period Ending September 30, 2024

# Projected Year-End Balances as % of Budgeted Revenue



Projected Year-End Balance % decreased due to timing of revenue being received. Percentage will increase when revenue is collected as projected.

#### **Actual YTD Revenues**



Projected YTD Revenues 38.77%

# Actual YTD Local Sources





#### Actual YTD State Sources



Projected YTD State Sources 19.72%











#### Educational | Operations and Maintenance | Transportation | Working Cash

#### For the Period Ending September 30, 2024

## Projected Year-End Balances as % of Budgeted Expenditures

# 30.79%

Projected Year-End Balance % decreased due to increased expenditures at the beginning FY25. Percentage projected to increase as FY25 progresses.

#### **Actual YTD Expenditures**



Projected YTD Expenditures 15.75%

#### **Actual YTD Salaries / Benefits**



Projected YTD Salaries / Benefits 12.60%

#### **Actual YTD Other Objects**



Projected YTD Other Objects 25.04%











| 10/31/2024                    | DATE                  | DATE           | INTEREST | FACE                        | COST                       | TOTAL INVESTMENT | FUND TOTAL           |
|-------------------