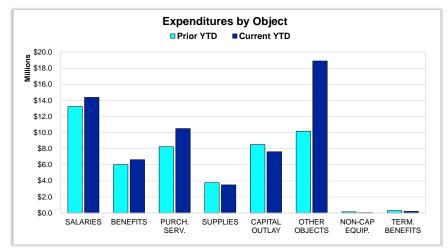

as projected.

#### Actual YTD Revenues



Projected YTD Revenues 39.04%

# Actual YTD Local Sources





#### **Actual YTD State Sources**



Projected YTD State Sources 18.89%











#### Educational | Operations and Maintenance | Debt Service | Transportation | IMRF | Capital Projects | Working Cash

#### For the Period Ending September 30, 2024

## Projected Year-End Balances as % of Budgeted Expenditures



Projected Year-End Balance % decreased due to increased expenditures at the beginning FY25. Percentage projected to increase as FY25 progresses.

#### **Actual YTD Expenditures**



Projected YTD Expenditures 19.15%

#### **Actual YTD Salaries / Benefits**



Projected YTD Salaries / Benefits 12.62%

#### **Actual YTD Other Objects**



Projected YTD Other Objects 32.21%











#### Educational | Operations and Maintenance | Transportation | Working Cash

#### For the Period Ending September 30, 2024

# Projected Year-End Balances as % of Budgeted Revenue



Projected Year-End Balance % decreased due to timing of revenue being received. Percentage will increase when revenue is collected as projected.

#### **Actual YTD Revenues**



Projected YTD Revenues 38.77%

# Actual YTD Local Sources





#### Actual YTD State Sources



Projected YTD State Sources 19.72%











#### Educational | Operations and Maintenance | Transportation | Working Cash

#### For the Period Ending September 30, 2024

## Projected Year-End Balances as % of Budgeted Expenditures

# 30.79%

Projected Year-End Balance % decreased due to increased expenditures at the beginning FY25.