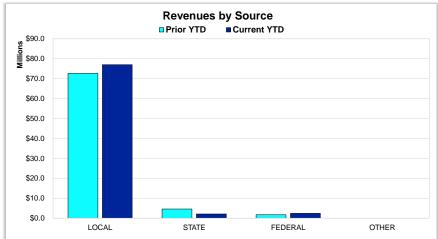

### **Community Unit SD 200**

| Fund Balances Fiscal Year: 2024-2025 |                                      |                                      |                                   |                                  | <u>Moi</u><br><u>Yea</u><br><u>Fur</u> |                                 | ☐ Include Cash Balance☐ FY End Report |
|--------------------------------------|--------------------------------------|--------------------------------------|-----------------------------------|----------------------------------|----------------------------------------|---------------------------------|---------------------------------------|
| Fund<br>10                           | <u>Description</u><br>Education Fund | Beginning Balance<br>\$30,618,334.71 | <u>Revenue</u><br>\$74,223,936.77 | <u>Expense</u> (\$45,674,311.78) | Transfers<br>\$0.00                    | Fund Balance<br>\$59,167,959.70 |                                       |
| 20                                   | Operations and Maintenance Fund      | \$6,008,325.21                       | \$9,310,900.92                    | (\$12,816,282.79)                | \$0.00                                 | \$2,502,943.34                  |                                       |
| 30                                   | Debt Service Fund                    | \$10,932,080.83                      | \$7,370,422.24                    | (\$15,958,950.00)                | \$0.00                                 | \$2,343,553.07                  |                                       |
| 40                                   | Transportation Fund                  | \$4,189,812.73                       | \$5,291,686.01                    | (\$6,253,447.32)                 | \$0.00                                 | \$3,228,051.42                  |                                       |
| 50                                   | IMRF/Social Security Fund            | \$1,575,312.08                       | \$1,946,396.25                    | (\$883,086.27)                   | \$0.00                                 | \$2,638,622.06                  |                                       |
| 60                                   | Capital Projects Fund                | \$461,612.40                         | \$8,447,974.87                    | (\$8,881,365.92)                 | \$0.00                                 | \$28,221.35                     |                                       |
| 70                                   | Working Cash Fund                    | \$30,922,349.75                      | \$563,576.14                      | \$0.00                           | \$0.00                                 | \$31,485,925.89                 |                                       |
|                                      | Grand Total:                         | \$84,707,827.71                      | \$107,154,893.20                  | (\$90,467,444.08)                | \$0.00                                 | \$101,395,276.83                |                                       |