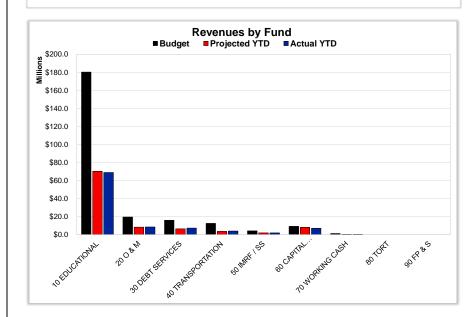

### **Community Unit SD 200**

| Fund Balances Fiscal Year: 2024-2025 |                                      |                                      |                                   |                                  | <u>Moi</u><br><u>Yea</u><br><u>Fur</u> |                                 | ☐ Include Cash Balance☐ FY End Report |
|--------------------------------------|--------------------------------------|--------------------------------------|-----------------------------------|----------------------------------|----------------------------------------|---------------------------------|---------------------------------------|
| Fund<br>10                           | <u>Description</u><br>Education Fund | Beginning Balance<br>\$30,618,334.71 | <u>Revenue</u><br>\$74,223,936.77 | <u>Expense</u> (\$45,674,311.78) | Transfers<br>\$0.00                    | Fund Balance<br>\$59,167,959.70 |                                       |
| 20                                   | Operations and Maintenance Fund      | \$6,008,325.21                       | \$9,310,900.92                    | (\$12,816,282.79)                | \$0.00                                 | \$2,502,943.34                  |                                       |
| 30                                   | Debt Service Fund                    | \$10,932,080.83                      | \$7,370,422.24                    | (\$15,958,950.00)                | \$0.00                                 | \$2,343,553.07                  |                                       |
| 40                                   | Transportation Fund                  | \$4,189,812.73                       | \$5,291,686.01                    | (\$6,253,447.32)                 | \$0.00                                 | \$3,228,051.42                  |                                       |
| 50                                   | IMRF/Social Security Fund            | \$1,575,312.08                       | \$1,946,396.25                    | (\$883,086.27)                   | \$0.00                                 | \$2,638,622.06                  |                                       |
| 60                                   | Capital Projects Fund                | \$461,612.40                         | \$8,447,974.87                    | (\$8,881,365.92)                 | \$0.00                                 | \$28,221.35                     |                                       |
| 70                                   | Working Cash Fund                    | \$30,922,349.75                      | \$563,576.14                      | \$0.00                           | \$0.00                                 | \$31,485,925.89                 |                                       |
|                                      | Grand Total:                         | \$84,707,827.71                      | \$107,154,893.20                  | (\$90,467,444.08)                | \$0.00                                 | \$101,395,276.83                |                                       |