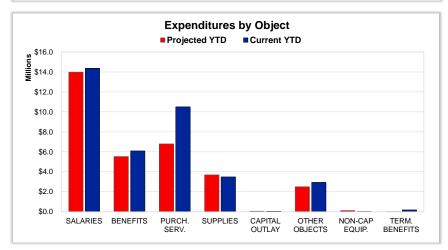

rease when revenue is collected as projected.

#### **Actual YTD Revenues**



Projected YTD Revenues 38.77%

# Actual YTD Local Sources





#### Actual YTD State Sources



Projected YTD State Sources 19.72%











#### Educational | Operations and Maintenance | Transportation | Working Cash

#### For the Period Ending September 30, 2024

## Projected Year-End Balances as % of Budgeted Expenditures

# 30.79%

Projected Year-End Balance % decreased due to increased expenditures at the beginning FY25. Percentage projected to increase as FY25 progresses.

#### **Actual YTD Expenditures**



Projected YTD Expenditures 15.75%

#### **Actual YTD Salaries / Benefits**



Projected YTD Salaries / Benefits 12.60%

#### **Actual YTD Other Objects**



Projected YTD Other Objects 25.04%











| 10/31/2024                    | DATE                  | DATE           | INTEREST | FACE                        | COST                       | TOTAL INVESTMENT | FUND TOTAL           |
|-------------------------------|-----------------------|----------------|----------|-----------------------------|----------------------------|------------------|----------------------|
| EDUCATION                     | PURCHASED             | MATURED        | RATE     | AMOUNT                      | COSI                       | (at cost)        | INVESTMENT (at cost) |
| PFM - IIIT Fund Liquid        | 10/31/2024            |                | 4.950    |                             | 8,218.00                   | 8,218.00         |                      |
| PMA - MAX                     | 10/31/2024