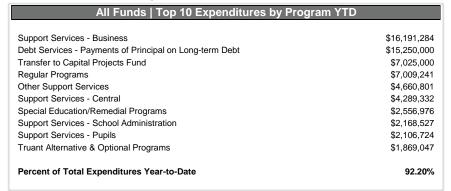

ll increase when revenue is collected as projected.

#### **Actual YTD Revenues**



Projected YTD Revenues 38.77%

# Actual YTD Local Sources





#### Actual YTD State Sources



Projected YTD State Sources 19.72%











#### Educational | Operations and Maintenance | Transportation | Working Cash

#### For the Period Ending September 30, 2024

## Projected Year-End Balances as % of Budgeted Expenditures

# 30.79%

Projected Year-End Balance % decreased due to increased expenditures at the beginning FY25. Percentage projected to increase as FY25 progresses.

#### **Actual YTD Expenditures**



Projected YTD Expenditures 15.75%

#### **Actual YTD Salaries / Benefits**



Projected YTD Salaries / Benefits 12.60%

#### **Actual YTD Other Objects**



Projected YTD Other Objects 25.04%











| 10/31/2024                    | DATE                  | DATE           | INTEREST | FACE                        | COST                       | TOTAL INVESTMENT | FUND TOTAL           |
|-------------------------------|-----------------------|----------------|----------|-----------------------------|----------------------------|------------------|----------------------|
| EDUCATION                     | PURCHASED             | MATURED        | RATE     | AMOUNT                      | COSI                       | (at cost)        | INVESTMENT (at cost) |
| PFM - IIIT Fund Liquid        | 10/31/2024            |                | 4.950    |                             | 8,218.00                   | 8,218.00         |                      |
| PMA - MAX                     | 10/31/20