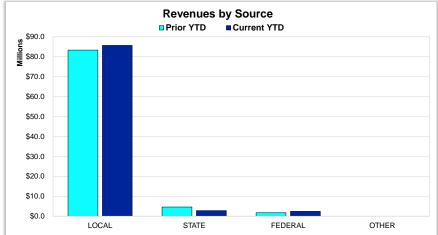

|    | Grand Total:                                   | \$247,676,600.94 | \$21,718,595.73 | \$90,467,444.08 | \$157,209,156.86     | \$124,973,455.52 | 8.68%<br>2 \$32,235,701.34<br>13.02% |  |

**End of Report** 

2024.1.26

#### Educational | Operations and Maintenance | Debt Service | Transportation | IMRF | Capital Projects | Working Cash

#### For the Period Ending September 30, 2024

# Projected Year-End Balances as % of Budgeted Revenue



Projected Year-End Balance % decreased due to timing of revenue being received. Percentage will increase when revenue is collected as projected.

#### Actual YTD Revenues



Projected YTD Revenues 39.04%

# Actual YTD Local Sources





#### **Actual YTD State Sources**



Projected YTD State Sources 18.89%











#### Educational | Operations and Maintenance | Debt Service | Transportation | IMRF | Capital Projects | Working Cash

#### For the Period Ending September 30, 2024

## Projected Year-End Balances as % of Budgeted Expenditures



Projected Year-End Balance % decreased due to increased expenditures at the beginning FY25. Percentage projected to increase as FY25 progresses.

#### **Actual YTD Expenditures**



Projected YTD Expenditures 19.15%

#### **Actual YTD Salaries / Benefits**



Projected YTD Salaries / Benefits 12.62%

#### **Actual YTD Other Objects**



Projected YTD Other Objects 32.21%











#### Educational | Operations and Maintenance | Transportation | Working Cash

#### For the Period Ending September 30, 2024

# Projected Year-End Balances as % of Budgeted Reven