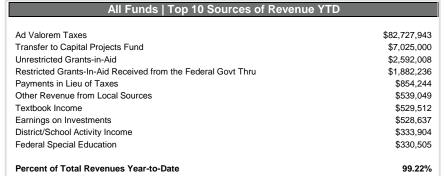

|    | Grand Total:                                   | \$247,676,600.94 | \$21,718,595.73 | \$90,467,444.08 | \$157,209,156.86     | \$124,973,455.52 | 8.68%<br>2 \$32,235,701.34<br>13.02% |  |

**End of Report** 

2024.1.26

#### Educational | Operations and Maintenance | Debt Service | Transportation | IMRF | Capital Projects | Working Cash

#### For the Period Ending September 30, 2024

# Projected Year-End Balances as % of Budgeted Revenue



Projected Year-End Balance % decreased due to timing of revenue being received. Percentage will increase when revenue is collected as projected.

#### Actual YTD Revenues



Projected YTD Revenues 39.04%

# Actual YTD Local Sources





#### **Actual YTD State Sources**



Projected YTD State Sources 18.89%











#### Educational | Operations and Maintenance | Debt Service | Transportation | IMRF | Capital Projects | Working Cash

#### For the Period Ending September 30, 2024

## Projected Year-End Balances as % of Budgeted Expenditures



Projected Year-End Balance % decreased due to increased expenditures at the beginning FY25. Percentage projected to increase as FY25 progresses.

#### **Actual YTD Expenditures**



Projected YTD Expenditures 19.15%

#### **Actual YTD Salaries / Benefits**



Projected YTD Salaries / Benefits 12.62%

#### **Actual YTD Other Objects**



Projected YTD Other Objects 32.21%











#### Educational | Operations and Maintenance | Transportation | Working Cash

#### For the Period Ending September 30, 2024

# Projected Year-End Balances as % of Budgeted R