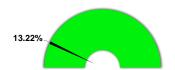

of Budgeted Revenue



Projected Year-End Balance % decreased due to timing of revenue being received. Percentage will increase when revenue is collected as projected.

#### **Actual YTD Revenues**



Projected YTD Revenues 38.77%

# Actual YTD Local Sources





#### Actual YTD State Sources



Projected YTD State Sources 19.72%











#### Educational | Operations and Maintenance | Transportation | Working Cash

#### For the Period Ending September 30, 2024

## Projected Year-End Balances as % of Budgeted Expenditures

# 30.79%

Projected Year-End Balance % decreased due to increased expenditures at the beginning FY25. Percentage projected to increase as FY25 progresses.

#### **Actual YTD Expenditures**



Projected YTD Expenditures 15.75%

#### **Actual YTD Salaries / Benefits**



Projected YTD Salaries / Benefits 12.60%

#### **Actual YTD Other Objects**



Projected YTD Other Objects 25.04%











| 10/31/2024                    | DATE                  | DATE           | INTEREST | FACE                        | COST                       | TOTAL INVESTMENT | FUND TOTAL           |
|-------------------------------|-----------------------|----------------|----------|-----------------------------|----------------------------|------------------|----------------------|
| EDUCATION                     | PURCHASED             | MATURED        | RATE     | AMOUNT                      | COSI                       | (at cost)        | INVESTMENT (at cost) |
| PFM - IIIT Fund Liquid        | 10/31/2024            |                | 4.950    |