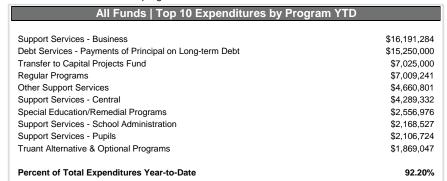

cted as projected.

#### Actual YTD Revenues



Projected YTD Revenues 39.04%

# Actual YTD Local Sources





#### **Actual YTD State Sources**



Projected YTD State Sources 18.89%











#### Educational | Operations and Maintenance | Debt Service | Transportation | IMRF | Capital Projects | Working Cash

#### For the Period Ending September 30, 2024

## Projected Year-End Balances as % of Budgeted Expenditures



Projected Year-End Balance % decreased due to increased expenditures at the beginning FY25. Percentage projected to increase as FY25 progresses.

#### **Actual YTD Expenditures**



Projected YTD Expenditures 19.15%

#### **Actual YTD Salaries / Benefits**



Projected YTD Salaries / Benefits 12.62%

#### **Actual YTD Other Objects**



Projected YTD Other Objects 32.21%











#### Educational | Operations and Maintenance | Transportation | Working Cash

#### For the Period Ending September 30, 2024

# Projected Year-End Balances as % of Budgeted Revenue



Projected Year-End Balance % decreased due to timing of revenue being received. Percentage will increase when revenue is collected as projected.

#### **Actual YTD Revenues**



Projected YTD Revenues 38.77%

# Actual YTD Local Sources





#### Actual YTD State Sources



Projected YTD State Sources 19.72%











#### Educational | Operations and Maintenance | Transportation | Working Cash

#### For the Period Ending September 30, 2024

## Projected Year-End Balances as % of Budgeted Expenditures

# 30.79%

Projected Year-End Balance % decreased due to increased expenditures at the beginning FY