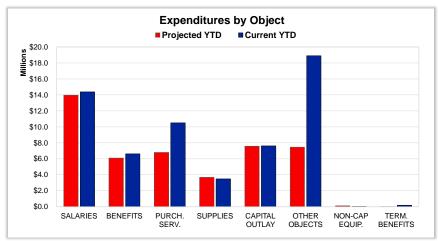

s projected.

#### Actual YTD Revenues



Projected YTD Revenues 39.04%

# Actual YTD Local Sources





#### **Actual YTD State Sources**



Projected YTD State Sources 18.89%











#### Educational | Operations and Maintenance | Debt Service | Transportation | IMRF | Capital Projects | Working Cash

#### For the Period Ending September 30, 2024

## Projected Year-End Balances as % of Budgeted Expenditures



Projected Year-End Balance % decreased due to increased expenditures at the beginning FY25. Percentage projected to increase as FY25 progresses.

#### **Actual YTD Expenditures**



Projected YTD Expenditures 19.15%

#### **Actual YTD Salaries / Benefits**



Projected YTD Salaries / Benefits 12.62%

#### **Actual YTD Other Objects**



Projected YTD Other Objects 32.21%











#### Educational | Operations and Maintenance | Transportation | Working Cash

#### For the Period Ending September 30, 2024

# Projected Year-End Balances as % of Budgeted Revenue



Projected Year-End Balance % decreased due to timing of revenue being received. Percentage will increase when revenue is collected as projected.

#### **Actual YTD Revenues**



Projected YTD Revenues 38.77%

# Actual YTD Local Sources





#### Actual YTD State Sources



Projected YTD State Sources 19.72%











#### Educational | Operations and Maintenance | Transportation | Working Cash

#### For the Period Ending September 30, 2024

## Projected Year-End Balances as % of Budgeted Expenditures

# 30.79%

Projected Year-End Balance % decreased due to increased expenditures at the beginning FY25. Pe