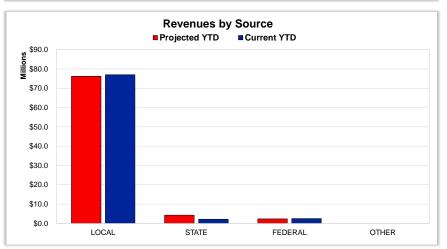

### **Community Unit SD 200**

| Fund Balances Fiscal Year: 2024-2025 |                                      |                                      |                                   |                                  | <u>Moi</u><br><u>Yea</u><br><u>Fur</u> |                                 | ☐ Include Cash Balance☐ FY End Report |
|--------------------------------------|--------------------------------------|--------------------------------------|-----------------------------------|----------------------------------|----------------------------------------|---------------------------------|---------------------------------------|
| Fund<br>10                           | <u>Description</u><br>Education Fund | Beginning Balance<br>\$30,618,334.71 | <u>Revenue</u><br>\$74,223,936.77 | <u>Expense</u> (\$45,674,311.78) | Transfers<br>\$0.00                    | Fund Balance<br>\$59,167,959.70 |                                       |
| 20                                   | Operations and Maintenance Fund      | \$6,008,325.21                       | \$9,310,900.92                    | (\$12,816,282.79)                | \$0.00                                 | \$2,502,943.34                  |                                       |
| 30                                   | Debt Service Fund                    | \$10,932,080.83                      | \$7,370,422.24                    | (\$15,958,950.00)                | \$0.00                                 | \$2,343,553.07                  |                                       |
| 40                                   | Transportation Fund                  | \$4,189,812.73                       | \$5,291,686.01                    | (\$6,253,447.32)                 | \$0.00                                 | \$3,228,051.42                  |                                       |
| 50                                   | IMRF/Social Security Fund            | \$1,575,312.08                       | \$1,946,396.25                    | (\$883,086.27)                   | \$0.00                                 | \$2,638,622.06                  |                                       |
| 60                                   | Capital Projects Fund                | \$461,612.40                         | \$8,447,974.87                    | (\$8,881,365.92)                 | \$0.00                                 | \$28,221.35                     |                                       |
| 70                                   | Working Cash Fund                    | \$30,922,349.75                      | \$563,576.14                      | \$0.00                           | \$0.00                                 | \$31,485,925.89                 |                                       |
|                                      | Grand Total:                         | \$84,707,827.71                      | \$107,154,893.20                  | (\$90,467,444.08)                | \$0.00                                 | \$101,395,276.83                |                                       |