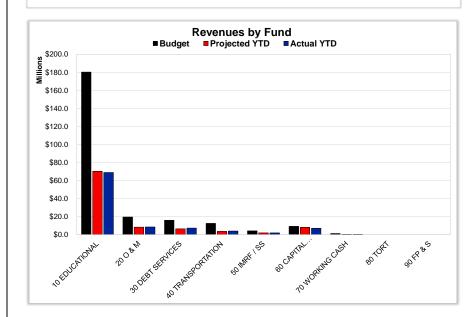

|    | Grand Total:                                   | \$247,676,600.94 | \$21,718,595.73 | \$90,467,444.08 | \$157,209,156.86     | \$124,973,455.52 | 8.68%<br>2 \$32,235,701.34<br>13.02% |  |

**End of Report** 

2024.1.26

#### Educational | Operations and Maintenance | Debt Service | Transportation | IMRF | Capital Projects | Working Cash

#### For the Period Ending September 30, 2024

# Projected Year-End Balances as % of Budgeted Revenue



Projected Year-End Balance % decreased due to timing of revenue being received. Percentage will increase when revenue is collected as projected.

#### Actual YTD Revenues



Projected YTD Revenues 39.04%

# Actual YTD Local Sources





#### **Actual YTD State Sources**



Projected YTD State Sources 18.89%











#### Educational | Operations and Maintenance | Debt Service | Transportation | IMRF | Capital Projects | Working Cash

#### For the Period Ending September 30, 2024

## Projected Year-End Balances as % of Budgeted Expenditures



Projected Year-End Balance % decreased due to increased expenditures at the beginning FY25. Percentage projected to increase as FY25 progresses.

#### **Actual YTD Expenditures**



Projected YTD Expenditures 19.15%

#### **Actual YTD Salaries / Benefits**



Projected YTD Salaries / Benefits 12.62%

#### **Actual YTD Other Objects**



Projected YTD Other Objects 32.21%











#### Educational | Operations and Maintenance | Transportation | Working Cash

#### For the Period Ending September 30, 2024

# Projected Year-End Balances as % of Budgeted Rev