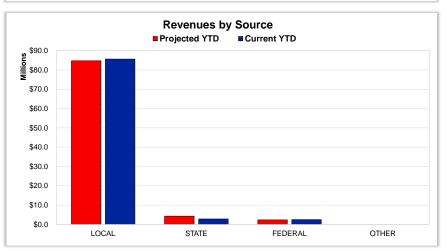

|    | Grand Total:                                   | \$247,676,600.94 | \$21,718,595.73 | \$90,467,444.08 | \$157,209,156.86     | \$124,973,455.52 | 8.68%<br>2 \$32,235,701.34<br>13.02% |  |

**End of Report** 

2024.1.26

#### Educational | Operations and Maintenance | Debt Service | Transportation | IMRF | Capital Projects | Working Cash

#### For the Period Ending September 30, 2024

# Projected Year-End Balances as % of Budgeted Revenue



Projected Year-End Balance % decreased due to timing of revenue being received. Percentage will increase when revenue is collected as projected.

#### Actual YTD Revenues



Projected YTD Revenues 39.04%

# Actual YTD Local Sources





#### **Actual YTD State Sources**



Projected YTD State Sources 18.89%











#### Educational | Operations and Maintenance | Debt Service | Transportation | IMRF | Capital Projects | Working Cash

#### For the Period Ending September 30, 2024

## Projected Year-End Balances as % of Budgeted Expenditures



Projected Year-End Balance % decreased due to increased expenditures at the beginning FY25. Percentage projected to increase as FY25 progresses.

#### **Actual YTD Expenditures**



Projected YTD Expenditures 19.15%

#### **Actual YTD Salaries / Benefits**



Projected YTD Salaries / Benefits 12.62%

#### **Actual YTD Other Objects**



Projected YTD Other Objects 32.21%











#### Educational | Operations and Maintenance | Transportation | Working Cash

#### For the Period Ending September 30, 2024

# Projected Year-End Balances as % of Budgeted Revenue