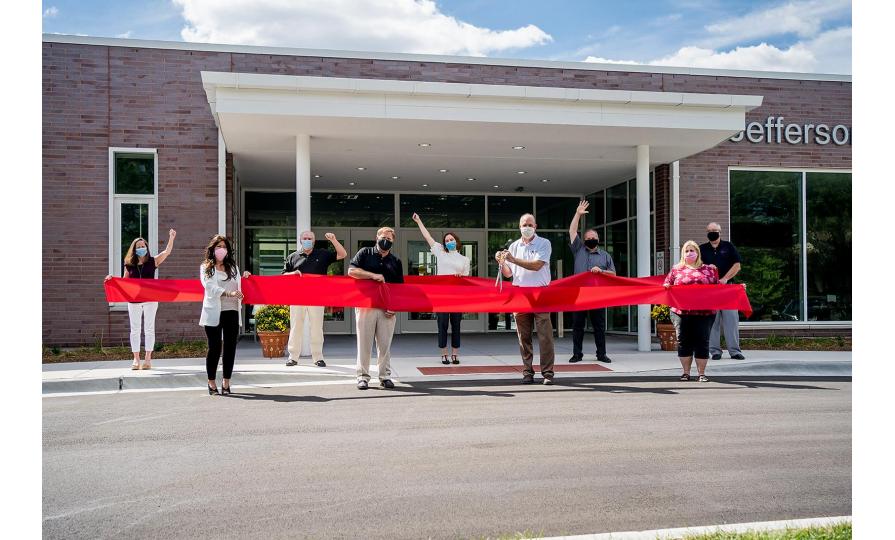

Thank you to the City of Wheaton Government and Legat Architects: Sustainability Performance Design for planting two trees Jefferson Early Childhood Center in honor of Arbor Day today! #YourCommunitySchools