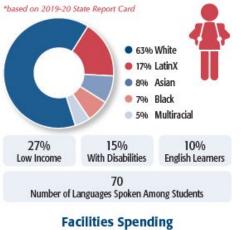

exible

SUMMER 2018 (FY19) -

Flooring, Mechanical, Paving, Re

Facilities Spending by

Tennis Courts

#### Highlights

\* At \$13,407 per student, District 200's operating expense per student has historically been below the State average and is the second-lowest among our six other benchmark districts.

- ★ The FY20 Fund Balance (savings) was 35% and sits at the high end of the Board's range of 25-40% fund balance policy.
- \* Standard & Poor's maintains the District's bond rating at AA+, the 2nd highest rating level possible.
- The State Board of Education continues to designate the District in the Financial Recognition category, the highest possible, for the past five years.
- The FY21 current year budget marks 11 consecutive years of a balanced budget.



#### Student Characteristics



\$8 \$7,321,802.22 \$7 \$6,603,329.67 ....

## **2021-22 Community Engagement Planning**

## We condensed the placemat and focused on a monthly engagement and communications focus.