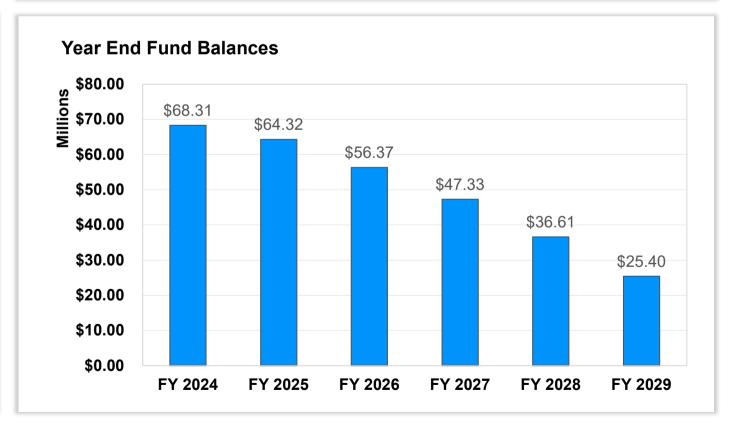

### CUSD 200 - 5-Year Projections - Accrual Basis Fund Balance - 1-17-2024

|                                            | BUDGET        | PROJECTED     |            | PROJECTED     |            | PROJECTED     |            | PROJECTED      |            | PROJECTED      |            |
|--------------------------------------------|---------------|---------------|------------|---------------|------------|---------------|------------|----------------|------------|----------------|------------|
|                                            | FY 2024       | FY 2025       | <b>%</b> ∆ | FY 2026       | <b>%</b> Δ | FY 2027       | <b>%</b> Δ | FY 2028        | <b>%</b> Δ | FY 2029        | <b>%</b> Δ |
| REVENUE                                    |               |               |            |               |            |               |            |                |            |                |            |
| Local                                      | \$179,213,672 | \$185,367,536 | 3.43%      | \$190,474,974 | 2.76%      | \$195,934,787 | 2.87%      | \$200,357,139  | 2.26%      | \$206,171,305  | 2.90%      |
| State                                      | \$21,558,749  | \$21,683,749  | 0.58%      | \$21,708,749  | 0.12%      | \$21,708,749  | 0.00%      | \$21,708,749   | 0.00%      | \$21,708,749   | 0.00%      |
| Federal                                    | \$12,988,418  | \$9,667,677   | -25.57%    | \$9,667,677   | 0.00%      | \$9,667,677   | 0.00%      | \$9,667,677    | 0.00%      | \$9,667,677    | 0.00%      |
| Other                                      | \$0           | \$0           |            | \$0           |            | \$0           |            | \$0            |            | \$0            |            |
| TOTAL REVENUE                              | \$213,760,840 | \$216,718,962 | 1.38%      | \$221,851,400 | 2.37%      | \$227,311,213 | 2.46%      | \$231,733,565  | 1.95%      | \$237,547,731  | 2.51%      |
| EXPENDITURES                               |               |               |            |               |            |               |            |                |            |                |            |
| Salary and Benefit Costs                   | \$156,441,196 | \$164,868,580 | 5.39%      | \$173,180,483 | 5.04%      | \$178,600,119 | 3.13%      | \$183,529,376  | 2 76%      | \$188,628,124  | 2.78%      |
| Other                                      | \$47,664,108  | \$47,739,129  | 0.16%      | \$48,826,505  | 2.28%      | \$49,952,957  | 2.31%      | \$51,120,131   |            | \$52,329,752   | 2.37%      |
| TOTAL EXPENDITURES                         | \$204,105,304 | \$212,607,709 | 4.17%      | \$222,006,989 | 4.42%      | \$228,553,076 | 2.95%      | \$234,649,507  |            | \$240,957,876  | 2.69%      |
|                                            |               |               |            |               |            |               |            |                |            |                |            |
| SURPLUS / DEFICIT                          | \$9,655,535   | \$4,111,253   |            | (\$155,589)   |            | (\$1,241,863) |            | (\$2,915,942)  |            | (\$3,410,146)  |            |
| OTHER FINANCING SOURCES / USES             |               |               |            |               |            |               |            |                |            |                |            |
| Other Financing Sources                    | \$0           | \$0           |            | \$0           |            | \$0           |            | \$0            |            | \$0            |            |
| Other Financing Uses                       | (\$6,000,000) | (\$8,100,000) |            | (\$7,800,000) |            | (\$7,800,000) |            | (\$7,800,000)  |            | (\$7,800,000)  |            |
| TOTAL OTHER FIN. SOURCES / USES            | (\$6,000,000) | (\$8,100,000) |            | (\$7,800,000) |            | (\$7,800,000) |            | (\$7,800,000)  |            | (\$7,800,000)  |            |
|                                            |               |               |            |               |            |               |            |                |            |                |            |
| SURPLUS / DEFICIT INCL. OTHER FIN. SOURCES | \$3,655,535   | (\$3,988,747) |            | (\$7,955,589) |            | (\$9,041,863) |            | (\$10,715,942) |            | (\$11,210,146) |            |
| BEGINNING FUND BALANCE                     | \$64,657,378  | \$68,312,913  |            | \$64,324,167  |            | \$56,368,578  |            | \$47,326,715   |            | \$36,610,773   |            |
| AUDIT ADUSTMENTS TO FUND BALANCE           | \$0           | \$0           |            | \$0           |            | \$0           |            | \$0            |            | \$0            |            |
| AUDIT ADUSTMENTS TO TOND BALANCE           | ΨΟ            | ΨΟ            |            | ΨΟ            |            | ΨΟ            |            | ΨΟ             |            | ΨΟ             |            |
| PROJECTED YEAR END BALANCE                 | \$68,312,913  | \$64,324,167  |            | \$56,368,578  |            | \$47,326,715  |            | \$36,610,773   |            | \$25,400,628   |            |
| FUND BALANCE AS % OF REVENUES              | 31.96%        | 29.68%        |            | 25.41%        |            | 20.82%        |            | 15.80%         |            | 10.69%         |            |
| FUND BALANCE AS # OF MONTHS OF REVENUES    | 3.83          | 3.56          |            | 3.05          |            | 2.50          |            | 1.90           |            | 1.28           |            |
| <u>-</u>                                   |               |               |            | <u> </u>      |            | <u>-</u>      |            | <u> </u>       |            |                |            |

CUSD 200 - 5-Year Projections - Accrual Basis Fund Balance - 1-17-2024

CUSD 200 - 5-Year Projections - Cash Basis Fund Balance - 1-17-2024

|                                                                                                                                                                                                                                                                                                                                                                                                                                                                                                                                                                                                                                                                                                                                                                                                                                                                                                                                                                                                                                                                                                                                                                                                                                                                                                                                                                                                                                                                                                                                                                                                                                                                                                                                                                                                                                                                                                                                                                                                                                                                                                                                | BUDGET        | PROJECTED     |            | PROJECTED     |            | PROJECTED     |            | PROJECTED      |            | PROJECTED      |            |
|--------------------------------------------------------------------------------------------------------------------------------------------------------------------------------------------------------------------------------------------------------------------------------------------------------------------------------------------------------------------------------------------------------------------------------------------------------------------------------------------------------------------------------------------------------------------------------------------------------------------------------------------------------------------------------------------------------------------------------------------------------------------------------------------------------------------------------------------------------------------------------------------------------------------------------------------------------------------------------------------------------------------------------------------------------------------------------------------------------------------------------------------------------------------------------------------------------------------------------------------------------------------------------------------------------------------------------------------------------------------------------------------------------------------------------------------------------------------------------------------------------------------------------------------------------------------------------------------------------------------------------------------------------------------------------------------------------------------------------------------------------------------------------------------------------------------------------------------------------------------------------------------------------------------------------------------------------------------------------------------------------------------------------------------------------------------------------------------------------------------------------|---------------|---------------|------------|---------------|------------|---------------|------------|----------------|------------|----------------|------------|
|                                                                                                                                                                                                                                                                                                                                                                                                                                                                                                                                                                                                                                                                                                                                                                                                                                                                                                                                                                                                                                                                                                                                                                                                                                                                                                                                                                                                                                                                                                                                                                                                                                                                                                                                                                                                                                                                                                                                                                                                                                                                                                                                | FY 2024       | FY 2025       | <b>%</b> ∆ | FY 2026       | <b>%</b> Δ | FY 2027       | <b>%</b> Δ | FY 2028        | <b>%</b> ∆ | FY 2029        | <b>%</b> Δ |
| REVENUE                                                                                                                                                                                                                                                                                                                                                                                                                                                                                                                                                                                                                                                                                                                                                                                                                                                                                                                                                                                                                                                                                                                                                                                                                                                                                                                                                                                                                                                                                                                                                                                                                                                                                                                                                                                                                                                                                                                                                                                                                                                                                                                        |               |               |            |               |            |               |            |                |            |                |            |
| Local                                                                                                                                                                                                                                                                                                                                                                                                                                                                                                                                                                                                                                                                                                                                                                                                                                                                                                                                                                                                                                                                                                                                                                                                                                                                                                                                                                                                                                                                                                                                                                                                                                                                                                                                                                                                                                                                                                                                                                                                                                                                                                                          | \$179,213,672 | \$185,367,536 | 3.43%      | \$190,474,974 | 2.76%      | \$195,934,787 | 2.87%      | \$200,357,139  | 2.26%      | \$206,171,305  | 2.90%      |
| State                                                                                                                                                                                                                                                                                                                                                                                                                                                                                                                                                                                                                                                                                                                                                                                                                                                                                                                                                                                                                                                                                                                                                                                                                                                                                                                                                                                                                                                                                                                                                                                                                                                                                                                                                                                                                                                                                                                                                                                                                                                                                                                          | \$21,558,749  | \$21,683,749  | 0.58%      | \$21,708,749  | 0.12%      | \$21,708,749  | 0.00%      | \$21,708,749   | 0.00%      | \$21,708,749   | 0.00%      |
| Federal                                                                                                                                                                                                                                                                                                                                                                                                                                                                                                                                                                                                                                                                                                                                                                                                                                                                                                                                                                                                                                                                                                                                                                                                                                                                                                                                                                                                                                                                                                                                                                                                                                                                                                                                                                                                                                                                                                                                                                                                                                                                                                                        | \$12,988,418  | \$9,667,677   | -25.57%    | \$9,667,677   | 0.00%      | \$9,667,677   | 0.00%      | \$9,667,677    | 0.00%      | \$9,667,677    | 0.00%      |
| Other                                                                                                                                                                                                                                                                                                                                                                                                                                                                                                                                                                                                                                                                                                                                                                                                                                                                                                                                                                                                                                                                                                                                                                                                                                                                                                                                                                                                                                                                                                                                                                                                                                                                                                                                                                                                                                                                                                                                                                                                                                                                                                                          | \$0           | \$0           |            | \$0           |            | \$0           |            | \$0            |            | \$0            |            |
| TOTAL REVENUE                                                                                                                                                                                                                                                                                                                                                                                                                                                                                                                                                                                                                                                                                                                                                                                                                                                                                                                                                                                                                                                                                                                                                                                                                                                                                                                                                                                                                                                                                                                                                                                                                                                                                                                                                                                                                                                                                                                                                                                                                                                                                                                  | \$213,760,840 | \$216,718,962 | 1.38%      | \$221,851,400 | 2.37%      | \$227,311,213 | 2.46%      | \$231,733,565  | 1.95%      | \$237,547,731  | 2.51%      |
| EXPENDITURES                                                                                                                                                                                                                                                                                                                                                                                                                                                                                                                                                                                                                                                                                                                                                                                                                                                                                                                                                                                                                                                                                                                                                                                                                                                                                                                                                                                                                                                                                                                                                                                                                                                                                                                                                                                                                                                                                                                                                                                                                                                                                                                   |               |               |            |               |            |               |            |                |            |                |            |
| Salary and Benefit Costs                                                                                                                                                                                                                                                                                                                                                                                                                                                                                                                                                                                                                                                                                                                                                                                                                                                                                                                                                                                                                                                                                                                                                                                                                                                                                                                                                                                                                                                                                                                                                                                                                                                                                                                                                                                                                                                                                                                                                                                                                                                                                                       | \$156,441,196 | \$164,868,580 | 5.39%      | \$173,180,483 | 5.04%      | \$178,600,119 | 3.13%      | \$183,529,376  | 2 76%      | \$188,628,124  | 2.78%      |
| Other                                                                                                                                                                                                                                                                                                                                                                                                                                                                                                                                                                                                                                                                                                                                                                                                                                                                                                                                                                                                                                                                                                                                                                                                                                                                                                                                                                                                                                                                                                                                                                                                                                                                                                                                                                                                                                                                                                                                                                                                                                                                                                                          | \$47,664,108  | \$47,739,129  | 0.16%      | \$48,826,505  | 2.28%      | \$49,952,957  | 2.31%      | \$51,120,131   |            | \$52,329,752   | 2.37%      |
| TOTAL EXPENDITURES                                                                                                                                                                                                                                                                                                                                                                                                                                                                                                                                                                                                                                                                                                                                                                                                                                                                                                                                                                                                                                                                                                                                                                                                                                                                                                                                                                                                                                                                                                                                                                                                                                                                                                                                                                                                                                                                                                                                                                                                                                                                                                             | \$204,105,304 | \$212,607,709 | 4.17%      | \$222,006,989 | 4.42%      | \$228,553,076 | 2.95%      | \$234,649,507  |            | \$240,957,876  | 2.69%      |
|                                                                                                                                                                                                                                                                                                                                                                                                                                                                                                                                                                                                                                                                                                                                                                                                                                                                                                                                                                                                                                                                                                                                                                                                                                                                                                                                                                                                                                                                                                                                                                                                                                                                                                                                                                                                                                                                                                                                                                                                                                                                                                                                |               |               |            |               |            |               |            |                |            |                |            |
| SURPLUS / DEFICIT                                                                                                                                                                                                                                                                                                                                                                                                                                                                                                                                                                                                                                                                                                                                                                                                                                                                                                                                                                                                                                                                                                                                                                                                                                                                                                                                                                                                                                                                                                                                                                                                                                                                                                                                                                                                                                                                                                                                                                                                                                                                                                              | \$9,655,535   | \$4,111,253   |            | (\$155,589)   |            | (\$1,241,863) |            | (\$2,915,942)  |            | (\$3,410,146)  |            |
| OTHER FINANCING SOURCES / USES                                                                                                                                                                                                                                                                                                                                                                                                                                                                                                                                                                                                                                                                                                                                                                                                                                                                                                                                                                                                                                                                                                                                                                                                                                                                                                                                                                                                                                                                                                                                                                                                                                                                                                                                                                                                                                                                                                                                                                                                                                                                                                 |               |               |            |               |            |               |            |                |            |                |            |
| Other Financing Sources                                                                                                                                                                                                                                                                                                                                                                                                                                                                                                                                                                                                                                                                                                                                                                                                                                                                                                                                                                                                                                                                                                                                                                                                                                                                                                                                                                                                                                                                                                                                                                                                                                                                                                                                                                                                                                                                                                                                                                                                                                                                                                        | \$0           | \$0           |            | \$0           |            | \$0           |            | \$0            |            | \$0            |            |
| Other Financing Uses                                                                                                                                                                                                                                                                                                                                                                                                                                                                                                                                                                                                                                                                                                                                                                                                                                                                                                                                                                                                                                                                                                                                                                                                                                                                                                                                                                                                                                                                                                                                                                                                                                                                                                                                                                                                                                                                                                                                                                                                                                                                                                           | (\$6,000,000) | (\$8,100,000) |            | (\$7,800,000) |            | (\$7,800,000) |            | (\$7,800,000)  |            | (\$7,800,000)  |            |
| TOTAL OTHER FIN. SOURCES / USES                                                                                                                                                                                                                                                                                                                                                                                                                                                                                                                                                                                                                                                                                                                                                                                                                                                                                                                                                                                                                                                                                                                                                                                                                                                                                                                                                                                                                                                                                                                                                                                                                                                                                                                                                                                                                                                                                                                                                                                                                                                                                                | (\$6,000,000) | (\$8,100,000) |            | (\$7,800,000) |            | (\$7,800,000) |            | (\$7,800,000)  |            | (\$7,800,000)  |            |
|                                                                                                                                                                                                                                                                                                                                                                                                                                                                                                                                                                                                                                                                                                                                                                                                                                                                                                                                                                                                                                                                                                                                                                                                                                                                                                                                                                                                                                                                                                                                                                                                                                                                                                                                                                                                                                                                                                                                                                                                                                                                                                                                |               |               |            |               |            |               |            |                |            |                |            |
| SURPLUS / DEFICIT INCL. OTHER FIN. SOURCES                                                                                                                                                                                                                                                                                                                                                                                                                                                                                                                                                                                                                                                                                                                                                                                                                                                                                                                                                                                                                                                                                                                                                                                                                                                                                                                                                                                                                                                                                                                                                                                                                                                                                                                                                                                                                                                                                                                                                                                                                                                                                     | \$3,655,535   | (\$3,988,747) |            | (\$7,955,589) |            | (\$9,041,863) |            | (\$10,715,942) |            | (\$11,210,146) |            |
| BEGINNING FUND BALANCE                                                                                                                                                                                                                                                                                                                                                                                                                                                                                                                                                                                                                                                                                                                                                                                                                                                                                                                                                                                                                                                                                                                                                                                                                                                                                                                                                                                                                                                                                                                                                                                                                                                                                                                                                                                                                                                                                                                                                                                                                                                                                                         | \$69,328,753  | \$72,984,288  |            | \$68,995,542  |            | \$61,039,953  |            | \$51,998,090   |            | \$41,282,148   |            |
|                                                                                                                                                                                                                                                                                                                                                                                                                                                                                                                                                                                                                                                                                                                                                                                                                                                                                                                                                                                                                                                                                                                                                                                                                                                                                                                                                                                                                                                                                                                                                                                                                                                                                                                                                                                                                                                                                                                                                                                                                                                                                                                                |               |               |            |               |            |               |            |                |            |                |            |
| AUDIT ADUSTMENTS TO FUND BALANCE                                                                                                                                                                                                                                                                                                                                                                                                                                                                                                                                                                                                                                                                                                                                                                                                                                                                                                                                                                                                                                                                                                                                                                                                                                                                                                                                                                                                                                                                                                                                                                                                                                                                                                                                                                                                                                                                                                                                                                                                                                                                                               | \$0           | \$0           |            | \$0           |            | \$0           |            | \$0            |            | \$0            |            |
| PROJECTED YEAR END BALANCE                                                                                                                                                                                                                                                                                                                                                                                                                                                                                                                                                                                                                                                                                                                                                                                                                                                                                                                                                                                                                                                                                                                                                                                                                                                                                                                                                                                                                                                                                                                                                                                                                                                                                                                                                                                                                                                                                                                                                                                                                                                                                                     | \$72,984,288  | \$68,995,542  |            | \$61,039,953  |            | \$51,998,090  |            | \$41,282,148   |            | \$30,072,003   |            |
| The state of the s |               |               |            |               |            |               |            |                |            |                |            |
| FUND BALANCE AS % OF REVENUES                                                                                                                                                                                                                                                                                                                                                                                                                                                                                                                                                                                                                                                                                                                                                                                                                                                                                                                                                                                                                                                                                                                                                                                                                                                                                                                                                                                                                                                                                                                                                                                                                                                                                                                                                                                                                                                                                                                                                                                                                                                                                                  | 34.14%        | 31.84%        |            | 27.51%        |            | 22.88%        |            | 17.81%         |            | 12.66%         |            |
| FUND BALANCE AS # OF MONTHS OF REVENUES                                                                                                                                                                                                                                                                                                                                                                                                                                                                                                                                                                                                                                                                                                                                                                                                                                                                                                                                                                                                                                                                                                                                                                                                                                                                                                                                                                                                                                                                                                                                                                                                                                                                                                                                                                                                                                                                                                                                                                                                                                                                                        | 4.10          | 3.82          |            | 3.30          |            | 2.75          |            | 2.14           |            | 1.52           |            |
| _                                                                                                                                                                                                                                                                                                                                                                                                                                                                                                                                                                                                                                                                                                                                                                                                                                                                                                                                                                                                                                                                                                                                                                                                                                                                                                                                                                                                                                                                                                                                                                                                                                                                                                                                                                                                                                                                                                                                                                                                                                                                                                                              |               |               |            |               |            |               |            |                |            |                |            |