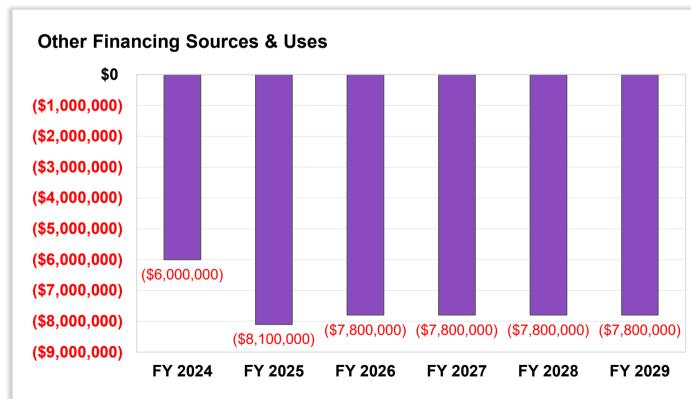

### CUSD 200 - 5-Year Projections - Accrual Basis Fund Balance - 1-17-2024

|                                            | BUDGET        | PROJECTED     |            | PROJECTED     |            | PROJECTED     |            | PROJECTED      |            | PROJECTED      |            |
|--------------------------------------------|---------------|---------------|------------|---------------|------------|---------------|------------|----------------|------------|----------------|------------|
|                                            | FY 2024       | FY 2025       | <b>%</b> ∆ | FY 2026       | <b>%</b> Δ | FY 2027       | <b>%</b> Δ | FY 2028        | <b>%</b> Δ | FY 2029        | <b>%</b> Δ |
| REVENUE                                    |               |               |            |               |            |               |            |                |            |                |            |
| Local                                      | \$179,213,672 | \$185,367,536 | 3.43%      | \$190,474,974 | 2.76%      | \$195,934,787 | 2.87%      | \$200,357,139  | 2.26%      | \$206,171,305  | 2.90%      |
| State                                      | \$21,558,749  | \$21,683,749  | 0.58%      | \$21,708,749  | 0.12%      | \$21,708,749  | 0.00%      | \$21,708,749   | 0.00%      | \$21,708,749   | 0.00%      |
| Federal                                    | \$12,988,418  | \$9,667,677   | -25.57%    | \$9,667,677   | 0.00%      | \$9,667,677   | 0.00%      | \$9,667,677    | 0.00%      | \$9,667,677    | 0.00%      |
| Other                                      | \$0           | \$0           |            | \$0           |            | \$0           |            | \$0            |            | \$0            |            |
| TOTAL REVENUE                              | \$213,760,840 | \$216,718,962 | 1.38%      | \$221,851,400 | 2.37%      | \$227,311,213 | 2.46%      | \$231,733,565  | 1.95%      | \$237,547,731  | 2.51%      |
| EXPENDITURES                               |               |               |            |               |            |               |            |                |            |                |            |
| Salary and Benefit Costs                   | \$156,441,196 | \$164,868,580 | 5.39%      | \$173,180,483 | 5.04%      | \$178,600,119 | 3.13%      | \$183,529,376  | 2 76%      | \$188,628,124  | 2.78%      |
| Other                                      | \$47,664,108  | \$47,739,129  | 0.16%      | \$48,826,505  | 2.28%      | \$49,952,957  | 2.31%      | \$51,120,131   |            | \$52,329,752   | 2.37%      |
| TOTAL EXPENDITURES                         | \$204,105,304 | \$212,607,709 | 4.17%      | \$222,006,989 | 4.42%      | \$228,553,076 | 2.95%      | \$234,649,507  |            | \$240,957,876  | 2.69%      |
|                                            |               |               |            |               |            |               |            |                |            |                |            |
| SURPLUS / DEFICIT                          | \$9,655,535   | \$4,111,253   |            | (\$155,589)   |            | (\$1,241,863) |            | (\$2,915,942)  |            | (\$3,410,146)  |            |
| OTHER FINANCING SOURCES / USES             |               |               |            |               |            |               |            |                |            |                |            |
| Other Financing Sources                    | \$0           | \$0           |            | \$0           |            | \$0           |            | \$0            |            | \$0            |            |
| Other Financing Uses                       | (\$6,000,000) | (\$8,100,000) |            | (\$7,800,000) |            | (\$7,800,000) |            | (\$7,800,000)  |            | (\$7,800,000)  |            |
| TOTAL OTHER FIN. SOURCES / USES            | (\$6,000,000) | (\$8,100,000) |            | (\$7,800,000) |            | (\$7,800,000) |            | (\$7,800,000)  |            | (\$7,800,000)  |            |
|                                            |               |               |            |               |            |               |            |                |            |                |            |
| SURPLUS / DEFICIT INCL. OTHER FIN. SOURCES | \$3,655,535   | (\$3,988,747) |            | (\$7,955,589) |            | (\$9,041,863) |            | (\$10,715,942) |            | (\$11,210,146) |            |
| BEGINNING FUND BALANCE                     | \$64,657,378  | \$68,312,913  |            | \$64,324,167  |            | \$56,368,578  |            | \$47,326,715   |            | \$36,610,773   |            |
| AUDIT ADUSTMENTS TO FUND BALANCE           | \$0           | \$0           |            | \$0           |            | \$0           |            | \$0            |            | \$0            |            |
| AUDIT ADUSTMENTS TO TOND BALANCE           | ΨΟ            | ΨΟ            |            | ΨΟ            |            | ΨΟ            |            | ΨΟ             |            | ΨΟ             |            |
| PROJECTED YEAR END BALANCE                 | \$68,312,913  | \$64,324,167  |            | \$56,368,578  |            | \$47,326,715  |            | \$36,610,773   |            | \$25,400,628   |            |
| FUND BALANCE AS % OF REVENUES              | 31.96%        | 29.68%        |            | 25.41%        |            | 20.82%        |            | 15.80%         |            | 10.69%         |            |
| FUND BALANCE AS # OF MONTHS OF REVENUES    | 3.83          | 3.56          |            | 3.05          |            | 2.50          |            | 1.90           |            | 1.28           |            |
| <u>-</u>                                   |               |               |            | <u> </u>      |            | <u>-</u>      |            | <u> </u>       |            |                |            |

CUSD 200 - 5-Year Projections - Accrual Basis Fund Balance - 1-17-2024

CUSD 200 - 5-Year Projections - Cash Basis Fund Balance - 1-17-2024

|                                                                                                                                                                                                                                                                                                                                                                                                                                                                                                                                                                                                                                                                                                                                                                                                                                                                                                                                                                                                                                                                                                                                                                                                                                                                                                                                                                                                                                                                                                                                                                                                                                                                                                                                                                                                                                                                                                                                                                                                                                                                                                                                | BUDGET        | PROJECTED     |            | PROJECTED     |            | PROJECTED     |            | PROJECTED      |            | PROJECTED      |            |
|--------------------------------------------------------------------------------------------------------------------------------------------------------------------------------------------------------------------------------------------------------------------------------------------------------------------------------------------------------------------------------------------------------------------------------------------------------------------------------------------------------------------------------------------------------------------------------------------------------------------------------------------------------------------------------------------------------------------------------------------------------------------------------------------------------------------------------------------------------------------------------------------------------------------------------------------------------------------------------------------------------------------------------------------------------------------------------------------------------------------------------------------------------------------------------------------------------------------------------------------------------------------------------------------------------------------------------------------------------------------------------------------------------------------------------------------------------------------------------------------------------------------------------------------------------------------------------------------------------------------------------------------------------------------------------------------------------------------------------------------------------------------------------------------------------------------------------------------------------------------------------------------------------------------------------------------------------------------------------------------------------------------------------------------------------------------------------------------------------------------------------|---------------|---------------|------------|---------------|------------|---------------|------------|----------------|------------|----------------|------------|
|                                                                                                                                                                                                                                                                                                                                                                                                                                                                                                                                                                                                                                                                                                                                                                                                                                                                                                                                                                                                                                                                                                                                                                                                                                                                                                                                                                                                                                                                                                                                                                                                                                                                                                                                                                                                                                                                                                                                                                                                                                                                                                                                | FY 2024       | FY 2025       | <b>%</b> ∆ | FY 2026       | <b>%</b> Δ | FY 2027       | <b>%</b> Δ | FY 2028        | <b>%</b> ∆ | FY 2029        | <b>%</b> Δ |
| REVENUE                                                                                                                                                                                                                                                                                                                                                                                                                                                                                                                                                                                                                                                                                                                                                                                                                                                                                                                                                                                                                                                                                                                                                                                                                                                                                                                                                                                                                                                                                                                                                                                                                                                                                                                                                                                                                                                                                                                                                                                                                                                                                                                        |               |               |            |               |            |               |            |                |            |                |            |
| Local                                                                                                                                                                                                                                                                                                                                                                                                                                                                                                                                                                                                                                                                                                                                                                                                                                                                                                                                                                                                                                                                                                                                                                                                                                                                                                                                                                                                                                                                                                                                                                                                                                                                                                                                                                                                                                                                                                                                                                                                                                                                                                                          | \$179,213,672 | \$185,367,536 | 3.43%      | \$190,474,974 | 2.76%      | \$195,934,787 | 2.87%      | \$200,357,139  | 2.26%      | \$206,171,305  | 2.90%      |
| State                                                                                                                                                                                                                                                                                                                                                                                                                                                                                                                                                                                                                                                                                                                                                                                                                                                                                                                                                                                                                                                                                                                                                                                                                                                                                                                                                                                                                                                                                                                                                                                                                                                                                                                                                                                                                                                                                                                                                                                                                                                                                                                          | \$21,558,749  | \$21,683,749  | 0.58%      | \$21,708,749  | 0.12%      | \$21,708,749  | 0.00%      | \$21,708,749   | 0.00%      | \$21,708,749   | 0.00%      |
| Federal                                                                                                                                                                                                                                                                                                                                                                                                                                                                                                                                                                                                                                                                                                                                                                                                                                                                                                                                                                                                                                                                                                                                                                                                                                                                                                                                                                                                                                                                                                                                                                                                                                                                                                                                                                                                                                                                                                                                                                                                                                                                                                                        | \$12,988,418  | \$9,667,677   | -25.57%    | \$9,667,677   | 0.00%      | \$9,667,677   | 0.00%      | \$9,667,677    | 0.00%      | \$9,667,677    | 0.00%      |
| Other                                                                                                                                                                                                                                                                                                                                                                                                                                                                                                                                                                                                                                                                                                                                                                                                                                                                                                                                                                                                                                                                                                                                                                                                                                                                                                                                                                                                                                                                                                                                                                                                                                                                                                                                                                                                                                                                                                                                                                                                                                                                                                                          | \$0           | \$0           |            | \$0           |            | \$0           |            | \$0            |            | \$0            |            |
| TOTAL REVENUE                                                                                                                                                                                                                                                                                                                                                                                                                                                                                                                                                                                                                                                                                                                                                                                                                                                                                                                                                                                                                                                                                                                                                                                                                                                                                                                                                                                                                                                                                                                                                                                                                                                                                                                                                                                                                                                                                                                                                                                                                                                                                                                  | \$213,760,840 | \$216,718,962 | 1.38%      | \$221,851,400 | 2.37%      | \$227,311,213 | 2.46%      | \$231,733,565  | 1.95%      | \$237,547,731  | 2.51%      |
| EXPENDITURES                                                                                                                                                                                                                                                                                                                                                                                                                                                                                                                                                                                                                                                                                                                                                                                                                                                                                                                                                                                                                                                                                                                                                                                                                                                                                                                                                                                                                                                                                                                                                                                                                                                                                                                                                                                                                                                                                                                                                                                                                                                                                                                   |               |               |            |               |            |               |            |                |            |                |            |
| Salary and Benefit Costs                                                                                                                                                                                                                                                                                                                                                                                                                                                                                                                                                                                                                                                                                                                                                                                                                                                                                                                                                                                                                                                                                                                                                                                                                                                                                                                                                                                                                                                                                                                                                                                                                                                                                                                                                                                                                                                                                                                                                                                                                                                                                                       | \$156,441,196 | \$164,868,580 | 5.39%      | \$173,180,483 | 5.04%      | \$178,600,119 | 3.13%      | \$183,529,376  | 2 76%      | \$188,628,124  | 2.78%      |
| Other                                                                                                                                                                                                                                                                                                                                                                                                                                                                                                                                                                                                                                                                                                                                                                                                                                                                                                                                                                                                                                                                                                                                                                                                                                                                                                                                                                                                                                                                                                                                                                                                                                                                                                                                                                                                                                                                                                                                                                                                                                                                                                                          | \$47,664,108  | \$47,739,129  | 0.16%      | \$48,826,505  | 2.28%      | \$49,952,957  | 2.31%      | \$51,120,131   |            | \$52,329,752   | 2.37%      |
| TOTAL EXPENDITURES                                                                                                                                                                                                                                                                                                                                                                                                                                                                                                                                                                                                                                                                                                                                                                                                                                                                                                                                                                                                                                                                                                                                                                                                                                                                                                                                                                                                                                                                                                                                                                                                                                                                                                                                                                                                                                                                                                                                                                                                                                                                                                             | \$204,105,304 | \$212,607,709 | 4.17%      | \$222,006,989 | 4.42%      | \$228,553,076 | 2.95%      | \$234,649,507  |            | \$240,957,876  | 2.69%      |
|                                                                                                                                                                                                                                                                                                                                                                                                                                                                                                                                                                                                                                                                                                                                                                                                                                                                                                                                                                                                                                                                                                                                                                                                                                                                                                                                                                                                                                                                                                                                                                                                                                                                                                                                                                                                                                                                                                                                                                                                                                                                                                                                |               |               |            |               |            |               |            |                |            |                |            |
| SURPLUS / DEFICIT                                                                                                                                                                                                                                                                                                                                                                                                                                                                                                                                                                                                                                                                                                                                                                                                                                                                                                                                                                                                                                                                                                                                                                                                                                                                                                                                                                                                                                                                                                                                                                                                                                                                                                                                                                                                                                                                                                                                                                                                                                                                                                              | \$9,655,535   | \$4,111,253   |            | (\$155,589)   |            | (\$1,241,863) |            | (\$2,915,942)  |            | (\$3,410,146)  |            |
| OTHER FINANCING SOURCES / USES                                                                                                                                                                                                                                                                                                                                                                                                                                                                                                                                                                                                                                                                                                                                                                                                                                                                                                                                                                                                                                                                                                                                                                                                                                                                                                                                                                                                                                                                                                                                                                                                                                                                                                                                                                                                                                                                                                                                                                                                                                                                                                 |               |               |            |               |            |               |            |                |            |                |            |
| Other Financing Sources                                                                                                                                                                                                                                                                                                                                                                                                                                                                                                                                                                                                                                                                                                                                                                                                                                                                                                                                                                                                                                                                                                                                                                                                                                                                                                                                                                                                                                                                                                                                                                                                                                                                                                                                                                                                                                                                                                                                                                                                                                                                                                        | \$0           | \$0           |            | \$0           |            | \$0           |            | \$0            |            | \$0            |            |
| Other Financing Uses                                                                                                                                                                                                                                                                                                                                                                                                                                                                                                                                                                                                                                                                                                                                                                                                                                                                                                                                                                                                                                                                                                                                                                                                                                                                                                                                                                                                                                                                                                                                                                                                                                                                                                                                                                                                                                                                                                                                                                                                                                                                                                           | (\$6,000,000) | (\$8,100,000) |            | (\$7,800,000) |            | (\$7,800,000) |            | (\$7,800,000)  |            | (\$7,800,000)  |            |
| TOTAL OTHER FIN. SOURCES / USES                                                                                                                                                                                                                                                                                                                                                                                                                                                                                                                                                                                                                                                                                                                                                                                                                                                                                                                                                                                                                                                                                                                                                                                                                                                                                                                                                                                                                                                                                                                                                                                                                                                                                                                                                                                                                                                                                                                                                                                                                                                                                                | (\$6,000,000) | (\$8,100,000) |            | (\$7,800,000) |            | (\$7,800,000) |            | (\$7,800,000)  |            | (\$7,800,000)  |            |
|                                                                                                                                                                                                                                                                                                                                                                                                                                                                                                                                                                                                                                                                                                                                                                                                                                                                                                                                                                                                                                                                                                                                                                                                                                                                                                                                                                                                                                                                                                                                                                                                                                                                                                                                                                                                                                                                                                                                                                                                                                                                                                                                |               |               |            |               |            |               |            |                |            |                |            |
| SURPLUS / DEFICIT INCL. OTHER FIN. SOURCES                                                                                                                                                                                                                                                                                                                                                                                                                                                                                                                                                                                                                                                                                                                                                                                                                                                                                                                                                                                                                                                                                                                                                                                                                                                                                                                                                                                                                                                                                                                                                                                                                                                                                                                                                                                                                                                                                                                                                                                                                                                                                     | \$3,655,535   | (\$3,988,747) |            | (\$7,955,589) |            | (\$9,041,863) |            | (\$10,715,942) |            | (\$11,210,146) |            |
| BEGINNING FUND BALANCE                                                                                                                                                                                                                                                                                                                                                                                                                                                                                                                                                                                                                                                                                                                                                                                                                                                                                                                                                                                                                                                                                                                                                                                                                                                                                                                                                                                                                                                                                                                                                                                                                                                                                                                                                                                                                                                                                                                                                                                                                                                                                                         | \$69,328,753  | \$72,984,288  |            | \$68,995,542  |            | \$61,039,953  |            | \$51,998,090   |            | \$41,282,148   |            |
|                                                                                                                                                                                                                                                                                                                                                                                                                                                                                                                                                                                                                                                                                                                                                                                                                                                                                                                                                                                                                                                                                                                                                                                                                                                                                                                                                                                                                                                                                                                                                                                                                                                                                                                                                                                                                                                                                                                                                                                                                                                                                                                                |               |               |            |               |            |               |            |                |            |                |            |
| AUDIT ADUSTMENTS TO FUND BALANCE                                                                                                                                                                                                                                                                                                                                                                                                                                                                                                                                                                                                                                                                                                                                                                                                                                                                                                                                                                                                                                                                                                                                                                                                                                                                                                                                                                                                                                                                                                                                                                                                                                                                                                                                                                                                                                                                                                                                                                                                                                                                                               | \$0           | \$0           |            | \$0           |            | \$0           |            | \$0            |            | \$0            |            |
| PROJECTED YEAR END BALANCE                                                                                                                                                                                                                                                                                                                                                                                                                                                                                                                                                                                                                                                                                                                                                                                                                                                                                                                                                                                                                                                                                                                                                                                                                                                                                                                                                                                                                                                                                                                                                                                                                                                                                                                                                                                                                                                                                                                                                                                                                                                                                                     | \$72,984,288  | \$68,995,542  |            | \$61,039,953  |            | \$51,998,090  |            | \$41,282,148   |            | \$30,072,003   |            |
| The state of the s |               |               |            |               |            |               |            |                |            |                |            |
| FUND BALANCE AS % OF REVENUES                                                                                                                                                                                                                                                                                                                                                                                                                                                                                                                                                                                                                                                                                                                                                                                                                                                                                                                                                                                                                                                                                                                                                                                                                                                                                                                                                                                                                                                                                                                                                                                                                                                                                                                                                                                                                                                                                                                                                                                                                                                                                                  | 34.14%        | 31.84%        |            | 27.51%        |            | 22.88%        |            | 17.81%         |            | 12.66%         |            |
| FUND BALANCE AS # OF MONTHS OF REVENUES                                                                                                                                                                                                                                                                                                                                                                                                                                                                                                                                                                                                                                                                                                                                                                                                                                                                                                                                                                                                                                                                                                                                                                                                                                                                                                                                                                                                                                                                                                                                                                                                                                                                                                                                                                                                                                                                                                                                                                                                                                                                                        | 4.10          | 3.82          |            | 3.30          |            | 2.75          |            | 2.14           |            | 1.52           |            |
| _                                                                                                                                                                                                                                                                                                                                                                                                                                                                                                                                                                                                                                                                                                                                                                                                                                                                                                                                                                                                                                                                                                                                                                                                                                                                                                                                                                                                                                                                                                                                                                                                                                                                                                                                                                                                                                                                                                                                                                                                                                                                                                                              |               |               |            |               |            |               |            |                |            |                |            |