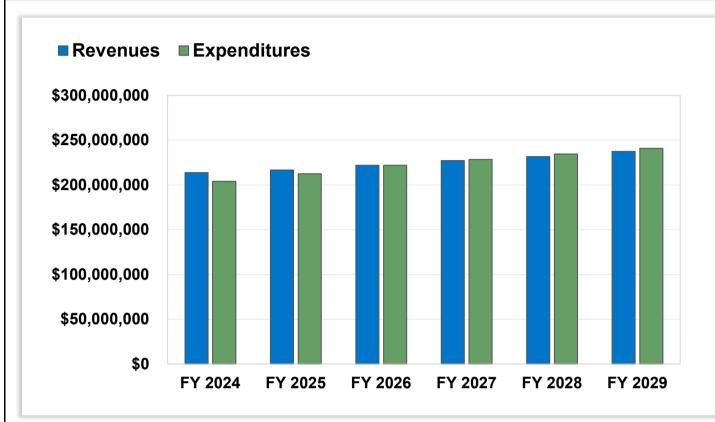

### CUSD 200 - 5-Year Projections - Accrual Basis Fund Balance - 1-17-2024

|                                            | BUDGET        | PROJECTED     |            | PROJECTED     |            | PROJECTED     |            | PROJECTED      |            | PROJECTED      |            |
|--------------------------------------------|---------------|---------------|------------|---------------|------------|---------------|------------|----------------|------------|----------------|------------|
|                                            | FY 2024       | FY 2025       | <b>%</b> ∆ | FY 2026       | <b>%</b> Δ | FY 2027       | <b>%</b> Δ | FY 2028        | <b>%</b> Δ | FY 2029        | <b>%</b> Δ |
| REVENUE                                    |               |               |            |               |            |               |            |                |            |                |            |
| Local                                      | \$179,213,672 | \$185,367,536 | 3.43%      | \$190,474,974 | 2.76%      | \$195,934,787 | 2.87%      | \$200,357,139  | 2.26%      | \$206,171,305  | 2.90%      |
| State                                      | \$21,558,749  | \$21,683,749  | 0.58%      | \$21,708,749  | 0.12%      | \$21,708,749  | 0.00%      | \$21,708,749   | 0.00%      | \$21,708,749   | 0.00%      |
| Federal                                    | \$12,988,418  | \$9,667,677   | -25.57%    | \$9,667,677   | 0.00%      | \$9,667,677   | 0.00%      | \$9,667,677    | 0.00%      | \$9,667,677    | 0.00%      |
| Other                                      | \$0           | \$0           |            | \$0           |            | \$0           |            | \$0            |            | \$0            |            |
| TOTAL REVENUE                              | \$213,760,840 | \$216,718,962 | 1.38%      | \$221,851,400 | 2.37%      | \$227,311,213 | 2.46%      | \$231,733,565  | 1.95%      | \$237,547,731  | 2.51%      |
| EXPENDITURES                               |               |               |            |               |            |               |            |                |            |                |            |
| Salary and Benefit Costs                   | \$156,441,196 | \$164,868,580 | 5.39%      | \$173,180,483 | 5.04%      | \$178,600,119 | 3.13%      | \$183,529,376  | 2 76%      | \$188,628,124  | 2.78%      |
| Other                                      | \$47,664,108  | \$47,739,129  | 0.16%      | \$48,826,505  | 2.28%      | \$49,952,957  | 2.31%      | \$51,120,131   |            | \$52,329,752   | 2.37%      |
| TOTAL EXPENDITURES                         | \$204,105,304 | \$212,607,709 | 4.17%      | \$222,006,989 | 4.42%      | \$228,553,076 | 2.95%      | \$234,649,507  |            | \$240,957,876  | 2.69%      |
|                                            |               |               |            |               |            |               |            |                |            |                |            |
| SURPLUS / DEFICIT                          | \$9,655,535   | \$4,111,253   |            | (\$155,589)   |            | (\$1,241,863) |            | (\$2,915,942)  |            | (\$3,410,146)  |            |
| OTHER FINANCING SOURCES / USES             |               |               |            |               |            |               |            |                |            |                |            |
| Other Financing Sources                    | \$0           | \$0           |            | \$0           |            | \$0           |            | \$0            |            | \$0            |            |
| Other Financing Uses                       | (\$6,000,000) | (\$8,100,000) |            | (\$7,800,000) |            | (\$7,800,000) |            | (\$7,800,000)  |            | (\$7,800,000)  |            |
| TOTAL OTHER FIN. SOURCES / USES            | (\$6,000,000) | (\$8,100,000) |            | (\$7,800,000) |            | (\$7,800,000) |            | (\$7,800,000)  |            | (\$7,800,000)  |            |
|                                            |               |               |            |               |            |               |            |                |            |                |            |
| SURPLUS / DEFICIT INCL. OTHER FIN. SOURCES | \$3,655,535   | (\$3,988,747) |            | (\$7,955,589) |            | (\$9,041,863) |            | (\$10,715,942) |            | (\$11,210,146) |            |
| BEGINNING FUND BALANCE                     | \$64,657,378  | \$68,312,913  |            | \$64,324,167  |            | \$56,368,578  |            | \$47,326,715   |            | \$36,610,773   |            |
| AUDIT ADUSTMENTS TO FUND BALANCE           | \$0           | \$0           |            | \$0           |            | \$0           |            | \$0            |            | \$0            |            |
| AUDIT ADUSTMENTS TO TOND BALANCE           | ΨΟ            | ΨΟ            |            | ΨΟ            |            | ΨΟ            |            | ΨΟ             |            | ΨΟ             |            |
| PROJECTED YEAR END BALANCE                 | \$68,312,913  | \$64,324,167  |            | \$56,368,578  |            | \$47,326,715  |            | \$36,610,773   |            | \$25,400,628   |            |
| FUND BALANCE AS % OF REVENUES              | 31.96%        | 29.68%        |            | 25.41%        |            | 20.82%        |            | 15.80%         |            | 10.69%         |            |
| FUND BALANCE AS # OF MONTHS OF REVENUES    | 3.83          | 3.56          |            | 3.05          |            | 2.50          |            | 1.90           |            | 1.28           |            |
| <u>-</u>                                   |               |               |            | <u> </u>      |            | <u>-</u>      |            | <u> </u>       |            |                |            |

CUSD 200 - 5-Year Projections - Accrual Basis Fund Balance - 1-17-2024

CUSD 200 - 5-Year Projections - Cash Basis Fund Balance - 1-17-2024

|                                                                                                                                                                                                                                                                                                                                                                                                                                                                                                                                                                                                                                                                                                                                                                                                                                                                                                                                                                                                                                                                                                                                                                                                                                                                                                                                                                                                                                                                                                                                                                                                                                                                                                                                                                                                                                                                                                                                                                                                                                                                                                                                | BUDGET        | PROJECTED     |            | PROJECTED     |            | PROJECTED     |            | PROJECTED      |            | PROJECTED      |            |
|--------------------------------------------------------------------------------------------------------------------------------------------------------------------------------------------------------------------------------------------------------------------------------------------------------------------------------------------------------------------------------------------------------------------------------------------------------------------------------------------------------------------------------------------------------------------------------------------------------------------------------------------------------------------------------------------------------------------------------------------------------------------------------------------------------------------------------------------------------------------------------------------------------------------------------------------------------------------------------------------------------------------------------------------------------------------------------------------------------------------------------------------------------------------------------------------------------------------------------------------------------------------------------------------------------------------------------------------------------------------------------------------------------------------------------------------------------------------------------------------------------------------------------------------------------------------------------------------------------------------------------------------------------------------------------------------------------------------------------------------------------------------------------------------------------------------------------------------------------------------------------------------------------------------------------------------------------------------------------------------------------------------------------------------------------------------------------------------------------------------------------|---------------|---------------|------------|---------------|------------|---------------|------------|----------------|------------|----------------|------------|
|                                                                                                                                                                                                                                                                                                                                                                                                                                                                                                                                                                                                                                                                                                                                                                                                                                                                                                                                                                                                                                                                                                                                                                                                                                                                                                                                                                                                                                                                                                                                                                                                                                                                                                                                                                                                                                                                                                                                                                                                                                                                                                                                | FY 2024       | FY 2025       | <b>%</b> ∆ | FY 2026       | <b>%</b> Δ | FY 2027       | <b>%</b> Δ | FY 2028        | <b>%</b> ∆ | FY 2029        | <b>%</b> Δ |
| REVENUE                                                                                                                                                                                                                                                                                                                                                                                                                                                                                                                                                                                                                                                                                                                                                                                                                                                                                                                                                                                                                                                                                                                                                                                                                                                                                                                                                                                                                                                                                                                                                                                                                                                                                                                                                                                                                                                                                                                                                                                                                                                                                                                        |               |               |            |               |            |               |            |                |            |                |            |
| Local                                                                                                                                                                                                                                                                                                                                                                                                                                                                                                                                                                                                                                                                                                                                                                                                                                                                                                                                                                                                                                                                                                                                                                                                                                                                                                                                                                                                                                                                                                                                                                                                                                                                                                                                                                                                                                                                                                                                                                                                                                                                                                                          | \$179,213,672 | \$185,367,536 | 3.43%      | \$190,474,974 | 2.76%      | \$195,934,787 | 2.87%      | \$200,357,139  | 2.26%      | \$206,171,305  | 2.90%      |
| State                                                                                                                                                                                                                                                                                                                                                                                                                                                                                                                                                                                                                                                                                                                                                                                                                                                                                                                                                                                                                                                                                                                                                                                                                                                                                                                                                                                                                                                                                                                                                                                                                                                                                                                                                                                                                                                                                                                                                                                                                                                                                                                          | \$21,558,749  | \$21,683,749  | 0.58%      | \$21,708,749  | 0.12%      | \$21,708,749  | 0.00%      | \$21,708,749   | 0.00%      | \$21,708,749   | 0.00%      |
| Federal                                                                                                                                                                                                                                                                                                                                                                                                                                                                                                                                                                                                                                                                                                                                                                                                                                                                                                                                                                                                                                                                                                                                                                                                                                                                                                                                                                                                                                                                                                                                                                                                                                                                                                                                                                                                                                                                                                                                                                                                                                                                                                                        | \$12,988,418  | \$9,667,677   | -25.57%    | \$9,667,677   | 0.00%      | \$9,667,677   | 0.00%      | \$9,667,677    | 0.00%      | \$9,667,677    | 0.00%      |
| Other                                                                                                                                                                                                                                                                                                                                                                                                                                                                                                                                                                                                                                                                                                                                                                                                                                                                                                                                                                                                                                                                                                                                                                                                                                                                                                                                                                                                                                                                                                                                                                                                                                                                                                                                                                                                                                                                                                                                                                                                                                                                                                                          | \$0           | \$0           |            | \$0           |            | \$0           |            | \$0            |            | \$0            |            |
| TOTAL REVENUE                                                                                                                                                                                                                                                                                                                                                                                                                                                                                                                                                                                                                                                                                                                                                                                                                                                                                                                                                                                                                                                                                                                                                                                                                                                                                                                                                                                                                                                                                                                                                                                                                                                                                                                                                                                                                                                                                                                                                                                                                                                                                                                  | \$213,760,840 | \$216,718,962 | 1.38%      | \$221,851,400 | 2.37%      | \$227,311,213 | 2.46%      | \$231,733,565  | 1.95%      | \$237,547,731  | 2.51%      |
| EXPENDITURES                                                                                                                                                                                                                                                                                                                                                                                                                                                                                                                                                                                                                                                                                                                                                                                                                                                                                                                                                                                                                                                                                                                                                                                                                                                                                                                                                                                                                                                                                                                                                                                                                                                                                                                                                                                                                                                                                                                                                                                                                                                                                                                   |               |               |            |               |            |               |            |                |            |                |            |
| Salary and Benefit Costs                                                                                                                                                                                                                                                                                                                                                                                                                                                                                                                                                                                                                                                                                                                                                                                                                                                                                                                                                                                                                                                                                                                                                                                                                                                                                                                                                                                                                                                                                                                                                                                                                                                                                                                                                                                                                                                                                                                                                                                                                                                                                                       | \$156,441,196 | \$164,868,580 | 5.39%      | \$173,180,483 | 5.04%      | \$178,600,119 | 3.13%      | \$183,529,376  | 2 76%      | \$188,628,124  | 2.78%      |
| Other                                                                                                                                                                                                                                                                                                                                                                                                                                                                                                                                                                                                                                                                                                                                                                                                                                                                                                                                                                                                                                                                                                                                                                                                                                                                                                                                                                                                                                                                                                                                                                                                                                                                                                                                                                                                                                                                                                                                                                                                                                                                                                                          | \$47,664,108  | \$47,739,129  | 0.16%      | \$48,826,505  | 2.28%      | \$49,952,957  | 2.31%      | \$51,120,131   |            | \$52,329,752   | 2.37%      |
| TOTAL EXPENDITURES                                                                                                                                                                                                                                                                                                                                                                                                                                                                                                                                                                                                                                                                                                                                                                                                                                                                                                                                                                                                                                                                                                                                                                                                                                                                                                                                                                                                                                                                                                                                                                                                                                                                                                                                                                                                                                                                                                                                                                                                                                                                                                             | \$204,105,304 | \$212,607,709 | 4.17%      | \$222,006,989 | 4.42%      | \$228,553,076 | 2.95%      | \$234,649,507  |            | \$240,957,876  | 2.69%      |
|                                                                                                                                                                                                                                                                                                                                                                                                                                                                                                                                                                                                                                                                                                                                                                                                                                                                                                                                                                                                                                                                                                                                                                                                                                                                                                                                                                                                                                                                                                                                                                                                                                                                                                                                                                                                                                                                                                                                                                                                                                                                                                                                |               |               |            |               |            |               |            |                |            |                |            |
| SURPLUS / DEFICIT                                                                                                                                                                                                                                                                                                                                                                                                                                                                                                                                                                                                                                                                                                                                                                                                                                                                                                                                                                                                                                                                                                                                                                                                                                                                                                                                                                                                                                                                                                                                                                                                                                                                                                                                                                                                                                                                                                                                                                                                                                                                                                              | \$9,655,535   | \$4,111,253   |            | (\$155,589)   |            | (\$1,241,863) |            | (\$2,915,942)  |            | (\$3,410,146)  |            |
| OTHER FINANCING SOURCES / USES                                                                                                                                                                                                                                                                                                                                                                                                                                                                                                                                                                                                                                                                                                                                                                                                                                                                                                                                                                                                                                                                                                                                                                                                                                                                                                                                                                                                                                                                                                                                                                                                                                                                                                                                                                                                                                                                                                                                                                                                                                                                                                 |               |               |            |               |            |               |            |                |            |                |            |
| Other Financing Sources                                                                                                                                                                                                                                                                                                                                                                                                                                                                                                                                                                                                                                                                                                                                                                                                                                                                                                                                                                                                                                                                                                                                                                                                                                                                                                                                                                                                                                                                                                                                                                                                                                                                                                                                                                                                                                                                                                                                                                                                                                                                                                        | \$0           | \$0           |            | \$0           |            | \$0           |            | \$0            |            | \$0            |            |
| Other Financing Uses                                                                                                                                                                                                                                                                                                                                                                                                                                                                                                                                                                                                                                                                                                                                                                                                                                                                                                                                                                                                                                                                                                                                                                                                                                                                                                                                                                                                                                                                                                                                                                                                                                                                                                                                                                                                                                                                                                                                                                                                                                                                                                           | (\$6,000,000) | (\$8,100,000) |            | (\$7,800,000) |            | (\$7,800,000) |            | (\$7,800,000)  |            | (\$7,800,000)  |            |
| TOTAL OTHER FIN. SOURCES / USES                                                                                                                                                                                                                                                                                                                                                                                                                                                                                                                                                                                                                                                                                                                                                                                                                                                                                                                                                                                                                                                                                                                                                                                                                                                                                                                                                                                                                                                                                                                                                                                                                                                                                                                                                                                                                                                                                                                                                                                                                                                                                                | (\$6,000,000) | (\$8,100,000) |            | (\$7,800,000) |            | (\$7,800,000) |            | (\$7,800,000)  |            | (\$7,800,000)  |            |
|                                                                                                                                                                                                                                                                                                                                                                                                                                                                                                                                                                                                                                                                                                                                                                                                                                                                                                                                                                                                                                                                                                                                                                                                                                                                                                                                                                                                                                                                                                                                                                                                                                                                                                                                                                                                                                                                                                                                                                                                                                                                                                                                |               |               |            |               |            |               |            |                |            |                |            |
| SURPLUS / DEFICIT INCL. OTHER FIN. SOURCES                                                                                                                                                                                                                                                                                                                                                                                                                                                                                                                                                                                                                                                                                                                                                                                                                                                                                                                                                                                                                                                                                                                                                                                                                                                                                                                                                                                                                                                                                                                                                                                                                                                                                                                                                                                                                                                                                                                                                                                                                                                                                     | \$3,655,535   | (\$3,988,747) |            | (\$7,955,589) |            | (\$9,041,863) |            | (\$10,715,942) |            | (\$11,210,146) |            |
| BEGINNING FUND BALANCE                                                                                                                                                                                                                                                                                                                                                                                                                                                                                                                                                                                                                                                                                                                                                                                                                                                                                                                                                                                                                                                                                                                                                                                                                                                                                                                                                                                                                                                                                                                                                                                                                                                                                                                                                                                                                                                                                                                                                                                                                                                                                                         | \$69,328,753  | \$72,984,288  |            | \$68,995,542  |            | \$61,039,953  |            | \$51,998,090   |            | \$41,282,148   |            |
|                                                                                                                                                                                                                                                                                                                                                                                                                                                                                                                                                                                                                                                                                                                                                                                                                                                                                                                                                                                                                                                                                                                                                                                                                                                                                                                                                                                                                                                                                                                                                                                                                                                                                                                                                                                                                                                                                                                                                                                                                                                                                                                                |               |               |            |               |            |               |            |                |            |                |            |
| AUDIT ADUSTMENTS TO FUND BALANCE                                                                                                                                                                                                                                                                                                                                                                                                                                                                                                                                                                                                                                                                                                                                                                                                                                                                                                                                                                                                                                                                                                                                                                                                                                                                                                                                                                                                                                                                                                                                                                                                                                                                                                                                                                                                                                                                                                                                                                                                                                                                                               | \$0           | \$0           |            | \$0           |            | \$0           |            | \$0            |            | \$0            |            |
| PROJECTED YEAR END BALANCE                                                                                                                                                                                                                                                                                                                                                                                                                                                                                                                                                                                                                                                                                                                                                                                                                                                                                                                                                                                                                                                                                                                                                                                                                                                                                                                                                                                                                                                                                                                                                                                                                                                                                                                                                                                                                                                                                                                                                                                                                                                                                                     | \$72,984,288  | \$68,995,542  |            | \$61,039,953  |            | \$51,998,090  |            | \$41,282,148   |            | \$30,072,003   |            |
| The state of the s |               |               |            |               |            |               |            |                |            |                |            |
| FUND BALANCE AS % OF REVENUES                                                                                                                                                                                                                                                                                                                                                                                                                                                                                                                                                                                                                                                                                                                                                                                                                                                                                                                                                                                                                                                                                                                                                                                                                                                                                                                                                                                                                                                                                                                                                                                                                                                                                                                                                                                                                                                                                                                                                                                                                                                                                                  | 34.14%        | 31.84%        |            | 27.51%        |            | 22.88%        |            | 17.81%         |            | 12.66%         |            |
| FUND BALANCE AS # OF MONTHS OF REVENUES                                                                                                                                                                                                                                                                                                                                                                                                                                                                                                                                                                                                                                                                                                                                                                                                                                                                                                                                                                                                                                                                                                                                                                                                                                                                                                                                                                                                                                                                                                                                                                                                                                                                                                                                                                                                                                                                                                                                                                                                                                                                                        | 4.10          | 3.82          |            | 3.30          |            | 2.75          |            | 2.14           |            | 1.52           |            |
| _                                                                                                                                                                                                                                                                                                                                                                                                                                                                                                                                                                                                                                                                                                                                                                                                                                                                                                                                                                                                                                                                                                                                                                                                                                                                                                                                                                                                                                                                                                                                                                                                                                                                                                                                                                                                                                                                                                                                                                                                                                                                                                                              |               |               |            |               |            |               |            |                |            |                |            |