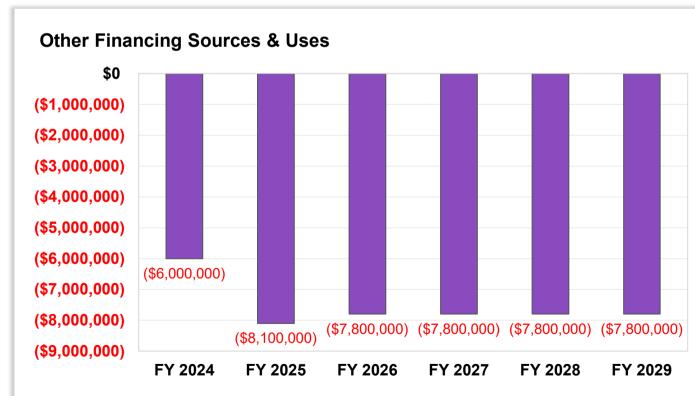

### CUSD 200 - 5-Year Projections - Accrual Basis Fund Balance - 1-17-2024

|                                            | BUDGET        | PROJECTED     |            | PROJECTED     |            | PROJECTED     |            | PROJECTED      |            | PROJECTED      |            |
|--------------------------------------------|---------------|---------------|------------|---------------|------------|---------------|------------|----------------|------------|----------------|------------|
|                                            | FY 2024       | FY 2025       | <b>%</b> ∆ | FY 2026       | <b>%</b> Δ | FY 2027       | <b>%</b> Δ | FY 2028        | <b>%</b> Δ | FY 2029        | <b>%</b> Δ |
| REVENUE                                    |               |               |            |               |            |               |            |                |            |                |            |
| Local                                      | \$179,213,672 | \$185,367,536 | 3.43%      | \$190,474,974 | 2.76%      | \$195,934,787 | 2.87%      | \$200,357,139  | 2.26%      | \$206,171,305  | 2.90%      |
| State                                      | \$21,558,749  | \$21,683,749  | 0.58%      | \$21,708,749  | 0.12%      | \$21,708,749  | 0.00%      | \$21,708,749   | 0.00%      | \$21,708,749   | 0.00%      |
| Federal                                    | \$12,988,418  | \$9,667,677   | -25.57%    | \$9,667,677   | 0.00%      | \$9,667,677   | 0.00%      | \$9,667,677    | 0.00%      | \$9,667,677    | 0.00%      |
| Other                                      | \$0           | \$0           |            | \$0           |            | \$0           |            | \$0            |            | \$0            |            |
| TOTAL REVENUE                              | \$213,760,840 | \$216,718,962 | 1.38%      | \$221,851,400 | 2.37%      | \$227,311,213 | 2.46%      | \$231,733,565  | 1.95%      | \$237,547,731  | 2.51%      |
| EXPENDITURES                               |               |               |            |               |            |               |            |                |            |                |            |
| Salary and Benefit Costs                   | \$156,441,196 | \$164,868,580 | 5.39%      | \$173,180,483 | 5.04%      | \$178,600,119 | 3.13%      | \$183,529,376  | 2 76%      | \$188,628,124  | 2.78%      |
| Other                                      | \$47,664,108  | \$47,739,129  | 0.16%      | \$48,826,505  | 2.28%      | \$49,952,957  | 2.31%      | \$51,120,131   |            | \$52,329,752   | 2.37%      |
| TOTAL EXPENDITURES                         | \$204,105,304 | \$212,607,709 | 4.17%      | \$222,006,989 | 4.42%      | \$228,553,076 | 2.95%      | \$234,649,507  |            | \$240,957,876  | 2.69%      |
|                                            |               |               |            |               |            |               |            |                |            |                |            |
| SURPLUS / DEFICIT                          | \$9,655,535   | \$4,111,253   |            | (\$155,589)   |            | (\$1,241,863) |            | (\$2,915,942)  |            | (\$3,410,146)  |            |
| OTHER FINANCING SOURCES / USES             |               |               |            |               |            |               |            |                |            |                |            |
| Other Financing Sources                    | \$0           | \$0           |            | \$0           |            | \$0           |            | \$0            |            | \$0            |            |
| Other Financing Uses                       | (\$6,000,000) | (\$8,100,000) |            | (\$7,800,000) |            | (\$7,800,000) |            | (\$7,800,000)  |            | (\$7,800,000)  |            |
| TOTAL OTHER FIN. SOURCES / USES            | (\$6,000,000) | (\$8,100,000) |            | (\$7,800,000) |            | (\$7,800,000) |            | (\$7,800,000)  |            | (\$7,800,000)  |            |
|                                            |               |               |            |               |            |               |            |                |            |                |            |
| SURPLUS / DEFICIT INCL. OTHER FIN. SOURCES | \$3,655,535   | (\$3,988,747) |            | (\$7,955,589) |            | (\$9,041,863) |            | (\$10,715,942) |            | (\$11,210,146) |            |
| BEGINNING FUND BALANCE                     | \$64,657,378  | \$68,312,913  |            | \$64,324,167  |            | \$56,368,578  |            | \$47,326,715   |            | \$36,610,773   |            |
| AUDIT ADUSTMENTS TO FUND BALANCE           | \$0           | \$0           |            | \$0           |            | \$0           |            | \$0            |            | \$0            |            |
| AUDIT ADUSTMENTS TO TOND BALANCE           | ΨΟ            | ΨΟ            |            | ΨΟ            |            | ΨΟ            |            | ΨΟ             |            | ΨΟ             |            |
| PROJECTED YEAR END BALANCE                 | \$68,312,913  | \$64,324,167  |            | \$56,368,578  |            | \$47,326,715  |            | \$36,610,773   |            | \$25,400,628   |            |
| FUND BALANCE AS % OF REVENUES              | 31.96%        | 29.68%        |            | 25.41%        |            | 20.82%        |            | 15.80%         |            | 10.69%         |            |
| FUND BALANCE AS # OF MONTHS OF REVENUES    | 3.83          | 3.56          |            | 3.05          |            | 2.50          |            | 1.90           |            | 1.28           |            |
| <u>-</u>                                   |               |               |            | <u> </u>      |            | <u>-</u>      |            | <u> </u>       |            |                |            |

CUSD 200 - 5-Year Projections - Accrual Basis Fund Balance - 1-17-2024

CUSD 200 - 5-Year Projections - Cash Basis Fund Balance - 1-17-2024

|                                                                                                                                                                                                                                                                                                                                                                                                                                                                                                                                                                                                                                                                                                                                                                                                                                                                                                                                                                                                                                                                                                                                                                                                                                                                                                                                                                                                                                                                                                                                                                                                                                                                                                                                                                                                                                                                                                                                                                                                                                                                                                                                | BUDGET        | PROJECTED     |            | PROJECTED     |            | PROJECTED     |            | PROJECTED      |            | PROJECTED      |            |
|--------------------------------------------------------------------------------------------------------------------------------------------------------------------------------------------------------------------------------------------------------------------------------------------------------------------------------------------------------------------------------------------------------------------------------------------------------------------------------------------------------------------------------------------------------------------------------------------------------------------------------------------------------------------------------------------------------------------------------------------------------------------------------------------------------------------------------------------------------------------------------------------------------------------------------------------------------------------------------------------------------------------------------------------------------------------------------------------------------------------------------------------------------------------------------------------------------------------------------------------------------------------------------------------------------------------------------------------------------------------------------------------------------------------------------------------------------------------------------------------------------------------------------------------------------------------------------------------------------------------------------------------------------------------------------------------------------------------------------------------------------------------------------------------------------------------------------------------------------------------------------------------------------------------------------------------------------------------------------------------------------------------------------------------------------------------------------------------------------------------------------|---------------|---------------|------------|---------------|------------|---------------|------------|----------------|------------|----------------|------------|
|                                                                                                                                                                                                                                                                                                                                                                                                                                                                                                                                                                                                                                                                                                                                                                                                                                                                                                                                                                                                                                                                                                                                                                                                                                                                                                                                                                                                                                                                                                                                                                                                                                                                                                                                                                                                                                                                                                                                                                                                                                                                                                                                | FY 2024       | FY 2025       | <b>%</b> ∆ | FY 2026       | <b>%</b> Δ | FY 2027       | <b>%</b> Δ | FY 2028        | <b>%</b> ∆ | FY 2029        | <b>%</b> Δ |
| REVENUE                                                                                                                                                                                                                                                                                                                                                                                                                                                                                                                                                                                                                                                                                                                                                                                                                                                                                                                                                                                                                                                                                                                                                                                                                                                                                                                                                                                                                                                                                                                                                                                                                                                                                                                                                                                                                                                                                                                                                                                                                                                                                                                        |               |               |            |               |            |               |            |                |            |                |            |
| Local                                                                                                                                                                                                                                                                                                                                                                                                                                                                                                                                                                                                                                                                                                                                                                                                                                                                                                                                                                                                                                                                                                                                                                                                                                                                                                                                                                                                                                                                                                                                                                                                                                                                                                                                                                                                                                                                                                                                                                                                                                                                                                                          | \$179,213,672 | \$185,367,536 | 3.43%      | \$190,474,974 | 2.76%      | \$195,934,787 | 2.87%      | \$200,357,139  | 2.26%      | \$206,171,305  | 2.90%      |
| State                                                                                                                                                                                                                                                                                                                                                                                                                                                                                                                                                                                                                                                                                                                                                                                                                                                                                                                                                                                                                                                                                                                                                                                                                                                                                                                                                                                                                                                                                                                                                                                                                                                                                                                                                                                                                                                                                                                                                                                                                                                                                                                          | \$21,558,749  | \$21,683,749  | 0.58%      | \$21,708,749  | 0.12%      | \$21,708,749  | 0.00%      | \$21,708,749   | 0.00%      | \$21,708,749   | 0.00%      |
| Federal                                                                                                                                                                                                                                                                                                                                                                                                                                                                                                                                                                                                                                                                                                                                                                                                                                                                                                                                                                                                                                                                                                                                                                                                                                                                                                                                                                                                                                                                                                                                                                                                                                                                                                                                                                                                                                                                                                                                                                                                                                                                                                                        | \$12,988,418  | \$9,667,677   | -25.57%    | \$9,667,677   | 0.00%      | \$9,667,677   | 0.00%      | \$9,667,677    | 0.00%      | \$9,667,677    | 0.00%      |
| Other                                                                                                                                                                                                                                                                                                                                                                                                                                                                                                                                                                                                                                                                                                                                                                                                                                                                                                                                                                                                                                                                                                                                                                                                                                                                                                                                                                                                                                                                                                                                                                                                                                                                                                                                                                                                                                                                                                                                                                                                                                                                                                                          | \$0           | \$0           |            | \$0           |            | \$0           |            | \$0            |            | \$0            |            |
| TOTAL REVENUE                                                                                                                                                                                                                                                                                                                                                                                                                                                                                                                                                                                                                                                                                                                                                                                                                                                                                                                                                                                                                                                                                                                                                                                                                                                                                                                                                                                                                                                                                                                                                                                                                                                                                                                                                                                                                                                                                                                                                                                                                                                                                                                  | \$213,760,840 | \$216,718,962 | 1.38%      | \$221,851,400 | 2.37%      | \$227,311,213 | 2.46%      | \$231,733,565  | 1.95%      | \$237,547,731  | 2.51%      |
| EXPENDITURES                                                                                                                                                                                                                                                                                                                                                                                                                                                                                                                                                                                                                                                                                                                                                                                                                                                                                                                                                                                                                                                                                                                                                                                                                                                                                                                                                                                                                                                                                                                                                                                                                                                                                                                                                                                                                                                                                                                                                                                                                                                                                                                   |               |               |            |               |            |               |            |                |            |                |            |
| Salary and Benefit Costs                                                                                                                                                                                                                                                                                                                                                                                                                                                                                                                                                                                                                                                                                                                                                                                                                                                                                                                                                                                                                                                                                                                                                                                                                                                                                                                                                                                                                                                                                                                                                                                                                                                                                                                                                                                                                                                                                                                                                                                                                                                                                                       | \$156,441,196 | \$164,868,580 | 5.39%      | \$173,180,483 | 5.04%      | \$178,600,119 | 3.13%      | \$183,529,376  | 2 76%      | \$188,628,124  | 2.78%      |
| Other                                                                                                                                                                                                                                                                                                                                                                                                                                                                                                                                                                                                                                                                                                                                                                                                                                                                                                                                                                                                                                                                                                                                                                                                                                                                                                                                                                                                                                                                                                                                                                                                                                                                                                                                                                                                                                                                                                                                                                                                                                                                                                                          | \$47,664,108  | \$47,739,129  | 0.16%      | \$48,826,505  | 2.28%      | \$49,952,957  | 2.31%      | \$51,120,131   |            | \$52,329,752   | 2.37%      |
| TOTAL EXPENDITURES                                                                                                                                                                                                                                                                                                                                                                                                                                                                                                                                                                                                                                                                                                                                                                                                                                                                                                                                                                                                                                                                                                                                                                                                                                                                                                                                                                                                                                                                                                                                                                                                                                                                                                                                                                                                                                                                                                                                                                                                                                                                                                             | \$204,105,304 | \$212,607,709 | 4.17%      | \$222,006,989 | 4.42%      | \$228,553,076 | 2.95%      | \$234,649,507  |            | \$240,957,876  | 2.69%      |
|                                                                                                                                                                                                                                                                                                                                                                                                                                                                                                                                                                                                                                                                                                                                                                                                                                                                                                                                                                                                                                                                                                                                                                                                                                                                                                                                                                                                                                                                                                                                                                                                                                                                                                                                                                                                                                                                                                                                                                                                                                                                                                                                |               |               |            |               |            |               |            |                |            |                |            |
| SURPLUS / DEFICIT                                                                                                                                                                                                                                                                                                                                                                                                                                                                                                                                                                                                                                                                                                                                                                                                                                                                                                                                                                                                                                                                                                                                                                                                                                                                                                                                                                                                                                                                                                                                                                                                                                                                                                                                                                                                                                                                                                                                                                                                                                                                                                              | \$9,655,535   | \$4,111,253   |            | (\$155,589)   |            | (\$1,241,863) |            | (\$2,915,942)  |            | (\$3,410,146)  |            |
| OTHER FINANCING SOURCES / USES                                                                                                                                                                                                                                                                                                                                                                                                                                                                                                                                                                                                                                                                                                                                                                                                                                                                                                                                                                                                                                                                                                                                                                                                                                                                                                                                                                                                                                                                                                                                                                                                                                                                                                                                                                                                                                                                                                                                                                                                                                                                                                 |               |               |            |               |            |               |            |                |            |                |            |
| Other Financing Sources                                                                                                                                                                                                                                                                                                                                                                                                                                                                                                                                                                                                                                                                                                                                                                                                                                                                                                                                                                                                                                                                                                                                                                                                                                                                                                                                                                                                                                                                                                                                                                                                                                                                                                                                                                                                                                                                                                                                                                                                                                                                                                        | \$0           | \$0           |            | \$0           |            | \$0           |            | \$0            |            | \$0            |            |
| Other Financing Uses                                                                                                                                                                                                                                                                                                                                                                                                                                                                                                                                                                                                                                                                                                                                                                                                                                                                                                                                                                                                                                                                                                                                                                                                                                                                                                                                                                                                                                                                                                                                                                                                                                                                                                                                                                                                                                                                                                                                                                                                                                                                                                           | (\$6,000,000) | (\$8,100,000) |            | (\$7,800,000) |            | (\$7,800,000) |            | (\$7,800,000)  |            | (\$7,800,000)  |            |
| TOTAL OTHER FIN. SOURCES / USES                                                                                                                                                                                                                                                                                                                                                                                                                                                                                                                                                                                                                                                                                                                                                                                                                                                                                                                                                                                                                                                                                                                                                                                                                                                                                                                                                                                                                                                                                                                                                                                                                                                                                                                                                                                                                                                                                                                                                                                                                                                                                                | (\$6,000,000) | (\$8,100,000) |            | (\$7,800,000) |            | (\$7,800,000) |            | (\$7,800,000)  |            | (\$7,800,000)  |            |
|                                                                                                                                                                                                                                                                                                                                                                                                                                                                                                                                                                                                                                                                                                                                                                                                                                                                                                                                                                                                                                                                                                                                                                                                                                                                                                                                                                                                                                                                                                                                                                                                                                                                                                                                                                                                                                                                                                                                                                                                                                                                                                                                |               |               |            |               |            |               |            |                |            |                |            |
| SURPLUS / DEFICIT INCL. OTHER FIN. SOURCES                                                                                                                                                                                                                                                                                                                                                                                                                                                                                                                                                                                                                                                                                                                                                                                                                                                                                                                                                                                                                                                                                                                                                                                                                                                                                                                                                                                                                                                                                                                                                                                                                                                                                                                                                                                                                                                                                                                                                                                                                                                                                     | \$3,655,535   | (\$3,988,747) |            | (\$7,955,589) |            | (\$9,041,863) |            | (\$10,715,942) |            | (\$11,210,146) |            |
| BEGINNING FUND BALANCE                                                                                                                                                                                                                                                                                                                                                                                                                                                                                                                                                                                                                                                                                                                                                                                                                                                                                                                                                                                                                                                                                                                                                                                                                                                                                                                                                                                                                                                                                                                                                                                                                                                                                                                                                                                                                                                                                                                                                                                                                                                                                                         | \$69,328,753  | \$72,984,288  |            | \$68,995,542  |            | \$61,039,953  |            | \$51,998,090   |            | \$41,282,148   |            |
|                                                                                                                                                                                                                                                                                                                                                                                                                                                                                                                                                                                                                                                                                                                                                                                                                                                                                                                                                                                                                                                                                                                                                                                                                                                                                                                                                                                                                                                                                                                                                                                                                                                                                                                                                                                                                                                                                                                                                                                                                                                                                                                                |               |               |            |               |            |               |            |                |            |                |            |
| AUDIT ADUSTMENTS TO FUND BALANCE                                                                                                                                                                                                                                                                                                                                                                                                                                                                                                                                                                                                                                                                                                                                                                                                                                                                                                                                                                                                                                                                                                                                                                                                                                                                                                                                                                                                                                                                                                                                                                                                                                                                                                                                                                                                                                                                                                                                                                                                                                                                                               | \$0           | \$0           |            | \$0           |            | \$0           |            | \$0            |            | \$0            |            |
| PROJECTED YEAR END BALANCE                                                                                                                                                                                                                                                                                                                                                                                                                                                                                                                                                                                                                                                                                                                                                                                                                                                                                                                                                                                                                                                                                                                                                                                                                                                                                                                                                                                                                                                                                                                                                                                                                                                                                                                                                                                                                                                                                                                                                                                                                                                                                                     | \$72,984,288  | \$68,995,542  |            | \$61,039,953  |            | \$51,998,090  |            | \$41,282,148   |            | \$30,072,003   |            |
| The state of the s |               |               |            |               |            |               |            |                |            |                |            |
| FUND BALANCE AS % OF REVENUES                                                                                                                                                                                                                                                                                                                                                                                                                                                                                                                                                                                                                                                                                                                                                                                                                                                                                                                                                                                                                                                                                                                                                                                                                                                                                                                                                                                                                                                                                                                                                                                                                                                                                                                                                                                                                                                                                                                                                                                                                                                                                                  | 34.14%        | 31.84%        |            | 27.51%        |            | 22.88%        |            | 17.81%         |            | 12.66%         |            |
| FUND BALANCE AS # OF MONTHS OF REVENUES                                                                                                                                                                                                                                                                                                                                                                                                                                                                                                                                                                                                                                                                                                                                                                                                                                                                                                                                                                                                                                                                                                                                                                                                                                                                                                                                                                                                                                                                                                                                                                                                                                                                                                                                                                                                                                                                                                                                                                                                                                                                                        | 4.10          | 3.82          |            | 3.30          |            | 2.75          |            | 2.14           |            | 1.52           |            |
| _                                                                                                                                                                                                                                                                                                                                                                                                                                                                                                                                                                                                                                                                                                                                                                                                                                                                                                                                                                                                                                                                                                                                                                                                                                                                                                                                                                                                                                                                                                                                                                                                                                                                                                                                                                                                                                                                                                                                                                                                                                                                                                                              |               |               |            |               |            |               |            |                |            |                |            |