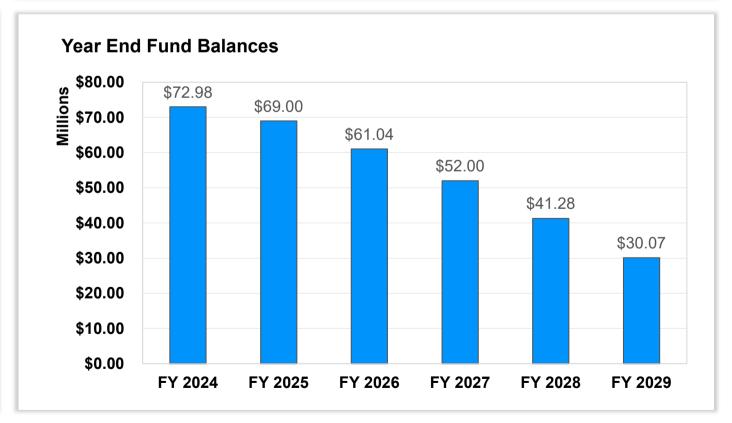

CUSD 200 - 5-Year Projections - Accrual Basis Fund Balance - 1-17-2024

CUSD 200 - 5-Year Projections - Cash Basis Fund Balance - 1-17-2024

|                                                                                                                                                                                                                                                                                                                                                                                                                                                                                                                                                                                                                                                                                                                                                                                                                                                                                                                                                                                                                                                                                                                                                                                                                                                                                                                                                                                                                                                                                                                                                                                                                                                                                                                                                                                                                                                                                                                                                                                                                                                                                                                                | BUDGET        | PROJECTED     |            | PROJECTED     |            | PROJECTED     |            | PROJECTED      |            | PROJECTED      |            |
|--------------------------------------------------------------------------------------------------------------------------------------------------------------------------------------------------------------------------------------------------------------------------------------------------------------------------------------------------------------------------------------------------------------------------------------------------------------------------------------------------------------------------------------------------------------------------------------------------------------------------------------------------------------------------------------------------------------------------------------------------------------------------------------------------------------------------------------------------------------------------------------------------------------------------------------------------------------------------------------------------------------------------------------------------------------------------------------------------------------------------------------------------------------------------------------------------------------------------------------------------------------------------------------------------------------------------------------------------------------------------------------------------------------------------------------------------------------------------------------------------------------------------------------------------------------------------------------------------------------------------------------------------------------------------------------------------------------------------------------------------------------------------------------------------------------------------------------------------------------------------------------------------------------------------------------------------------------------------------------------------------------------------------------------------------------------------------------------------------------------------------|---------------|---------------|------------|---------------|------------|---------------|------------|----------------|------------|----------------|------------|
|                                                                                                                                                                                                                                                                                                                                                                                                                                                                                                                                                                                                                                                                                                                                                                                                                                                                                                                                                                                                                                                                                                                                                                                                                                                                                                                                                                                                                                                                                                                                                                                                                                                                                                                                                                                                                                                                                                                                                                                                                                                                                                                                | FY 2024       | FY 2025       | <b>%</b> ∆ | FY 2026       | <b>%</b> Δ | FY 2027       | <b>%</b> Δ | FY 2028        | <b>%</b> ∆ | FY 2029        | <b>%</b> Δ |
| REVENUE                                                                                                                                                                                                                                                                                                                                                                                                                                                                                                                                                                                                                                                                                                                                                                                                                                                                                                                                                                                                                                                                                                                                                                                                                                                                                                                                                                                                                                                                                                                                                                                                                                                                                                                                                                                                                                                                                                                                                                                                                                                                                                                        |               |               |            |               |            |               |            |                |            |                |            |
| Local                                                                                                                                                                                                                                                                                                                                                                                                                                                                                                                                                                                                                                                                                                                                                                                                                                                                                                                                                                                                                                                                                                                                                                                                                                                                                                                                                                                                                                                                                                                                                                                                                                                                                                                                                                                                                                                                                                                                                                                                                                                                                                                          | \$179,213,672 | \$185,367,536 | 3.43%      | \$190,474,974 | 2.76%      | \$195,934,787 | 2.87%      | \$200,357,139  | 2.26%      | \$206,171,305  | 2.90%      |
| State                                                                                                                                                                                                                                                                                                                                                                                                                                                                                                                                                                                                                                                                                                                                                                                                                                                                                                                                                                                                                                                                                                                                                                                                                                                                                                                                                                                                                                                                                                                                                                                                                                                                                                                                                                                                                                                                                                                                                                                                                                                                                                                          | \$21,558,749  | \$21,683,749  | 0.58%      | \$21,708,749  | 0.12%      | \$21,708,749  | 0.00%      | \$21,708,749   | 0.00%      | \$21,708,749   | 0.00%      |
| Federal                                                                                                                                                                                                                                                                                                                                                                                                                                                                                                                                                                                                                                                                                                                                                                                                                                                                                                                                                                                                                                                                                                                                                                                                                                                                                                                                                                                                                                                                                                                                                                                                                                                                                                                                                                                                                                                                                                                                                                                                                                                                                                                        | \$12,988,418  | \$9,667,677   | -25.57%    | \$9,667,677   | 0.00%      | \$9,667,677   | 0.00%      | \$9,667,677    | 0.00%      | \$9,667,677    | 0.00%      |
| Other                                                                                                                                                                                                                                                                                                                                                                                                                                                                                                                                                                                                                                                                                                                                                                                                                                                                                                                                                                                                                                                                                                                                                                                                                                                                                                                                                                                                                                                                                                                                                                                                                                                                                                                                                                                                                                                                                                                                                                                                                                                                                                                          | \$0           | \$0           |            | \$0           |            | \$0           |            | \$0            |            | \$0            |            |
| TOTAL REVENUE                                                                                                                                                                                                                                                                                                                                                                                                                                                                                                                                                                                                                                                                                                                                                                                                                                                                                                                                                                                                                                                                                                                                                                                                                                                                                                                                                                                                                                                                                                                                                                                                                                                                                                                                                                                                                                                                                                                                                                                                                                                                                                                  | \$213,760,840 | \$216,718,962 | 1.38%      | \$221,851,400 | 2.37%      | \$227,311,213 | 2.46%      | \$231,733,565  | 1.95%      | \$237,547,731  | 2.51%      |
| EXPENDITURES                                                                                                                                                                                                                                                                                                                                                                                                                                                                                                                                                                                                                                                                                                                                                                                                                                                                                                                                                                                                                                                                                                                                                                                                                                                                                                                                                                                                                                                                                                                                                                                                                                                                                                                                                                                                                                                                                                                                                                                                                                                                                                                   |               |               |            |               |            |               |            |                |            |                |            |
| Salary and Benefit Costs                                                                                                                                                                                                                                                                                                                                                                                                                                                                                                                                                                                                                                                                                                                                                                                                                                                                                                                                                                                                                                                                                                                                                                                                                                                                                                                                                                                                                                                                                                                                                                                                                                                                                                                                                                                                                                                                                                                                                                                                                                                                                                       | \$156,441,196 | \$164,868,580 | 5.39%      | \$173,180,483 | 5.04%      | \$178,600,119 | 3.13%      | \$183,529,376  | 2 76%      | \$188,628,124  | 2.78%      |
| Other                                                                                                                                                                                                                                                                                                                                                                                                                                                                                                                                                                                                                                                                                                                                                                                                                                                                                                                                                                                                                                                                                                                                                                                                                                                                                                                                                                                                                                                                                                                                                                                                                                                                                                                                                                                                                                                                                                                                                                                                                                                                                                                          | \$47,664,108  | \$47,739,129  | 0.16%      | \$48,826,505  | 2.28%      | \$49,952,957  | 2.31%      | \$51,120,131   |            | \$52,329,752   | 2.37%      |
| TOTAL EXPENDITURES                                                                                                                                                                                                                                                                                                                                                                                                                                                                                                                                                                                                                                                                                                                                                                                                                                                                                                                                                                                                                                                                                                                                                                                                                                                                                                                                                                                                                                                                                                                                                                                                                                                                                                                                                                                                                                                                                                                                                                                                                                                                                                             | \$204,105,304 | \$212,607,709 | 4.17%      | \$222,006,989 | 4.42%      | \$228,553,076 | 2.95%      | \$234,649,507  |            | \$240,957,876  | 2.69%      |
|                                                                                                                                                                                                                                                                                                                                                                                                                                                                                                                                                                                                                                                                                                                                                                                                                                                                                                                                                                                                                                                                                                                                                                                                                                                                                                                                                                                                                                                                                                                                                                                                                                                                                                                                                                                                                                                                                                                                                                                                                                                                                                                                |               |               |            |               |            |               |            |                |            |                |            |
| SURPLUS / DEFICIT                                                                                                                                                                                                                                                                                                                                                                                                                                                                                                                                                                                                                                                                                                                                                                                                                                                                                                                                                                                                                                                                                                                                                                                                                                                                                                                                                                                                                                                                                                                                                                                                                                                                                                                                                                                                                                                                                                                                                                                                                                                                                                              | \$9,655,535   | \$4,111,253   |            | (\$155,589)   |            | (\$1,241,863) |            | (\$2,915,942)  |            | (\$3,410,146)  |            |
| OTHER FINANCING SOURCES / USES                                                                                                                                                                                                                                                                                                                                                                                                                                                                                                                                                                                                                                                                                                                                                                                                                                                                                                                                                                                                                                                                                                                                                                                                                                                                                                                                                                                                                                                                                                                                                                                                                                                                                                                                                                                                                                                                                                                                                                                                                                                                                                 |               |               |            |               |            |               |            |                |            |                |            |
| Other Financing Sources                                                                                                                                                                                                                                                                                                                                                                                                                                                                                                                                                                                                                                                                                                                                                                                                                                                                                                                                                                                                                                                                                                                                                                                                                                                                                                                                                                                                                                                                                                                                                                                                                                                                                                                                                                                                                                                                                                                                                                                                                                                                                                        | \$0           | \$0           |            | \$0           |            | \$0           |            | \$0            |            | \$0            |            |
| Other Financing Uses                                                                                                                                                                                                                                                                                                                                                                                                                                                                                                                                                                                                                                                                                                                                                                                                                                                                                                                                                                                                                                                                                                                                                                                                                                                                                                                                                                                                                                                                                                                                                                                                                                                                                                                                                                                                                                                                                                                                                                                                                                                                                                           | (\$6,000,000) | (\$8,100,000) |            | (\$7,800,000) |            | (\$7,800,000) |            | (\$7,800,000)  |            | (\$7,800,000)  |            |
| TOTAL OTHER FIN. SOURCES / USES                                                                                                                                                                                                                                                                                                                                                                                                                                                                                                                                                                                                                                                                                                                                                                                                                                                                                                                                                                                                                                                                                                                                                                                                                                                                                                                                                                                                                                                                                                                                                                                                                                                                                                                                                                                                                                                                                                                                                                                                                                                                                                | (\$6,000,000) | (\$8,100,000) |            | (\$7,800,000) |            | (\$7,800,000) |            | (\$7,800,000)  |            | (\$7,800,000)  |            |
|                                                                                                                                                                                                                                                                                                                                                                                                                                                                                                                                                                                                                                                                                                                                                                                                                                                                                                                                                                                                                                                                                                                                                                                                                                                                                                                                                                                                                                                                                                                                                                                                                                                                                                                                                                                                                                                                                                                                                                                                                                                                                                                                |               |               |            |               |            |               |            |                |            |                |            |
| SURPLUS / DEFICIT INCL. OTHER FIN. SOURCES                                                                                                                                                                                                                                                                                                                                                                                                                                                                                                                                                                                                                                                                                                                                                                                                                                                                                                                                                                                                                                                                                                                                                                                                                                                                                                                                                                                                                                                                                                                                                                                                                                                                                                                                                                                                                                                                                                                                                                                                                                                                                     | \$3,655,535   | (\$3,988,747) |            | (\$7,955,589) |            | (\$9,041,863) |            | (\$10,715,942) |            | (\$11,210,146) |            |
| BEGINNING FUND BALANCE                                                                                                                                                                                                                                                                                                                                                                                                                                                                                                                                                                                                                                                                                                                                                                                                                                                                                                                                                                                                                                                                                                                                                                                                                                                                                                                                                                                                                                                                                                                                                                                                                                                                                                                                                                                                                                                                                                                                                                                                                                                                                                         | \$69,328,753  | \$72,984,288  |            | \$68,995,542  |            | \$61,039,953  |            | \$51,998,090   |            | \$41,282,148   |            |
|                                                                                                                                                                                                                                                                                                                                                                                                                                                                                                                                                                                                                                                                                                                                                                                                                                                                                                                                                                                                                                                                                                                                                                                                                                                                                                                                                                                                                                                                                                                                                                                                                                                                                                                                                                                                                                                                                                                                                                                                                                                                                                                                |               |               |            |               |            |               |            |                |            |                |            |
| AUDIT ADUSTMENTS TO FUND BALANCE                                                                                                                                                                                                                                                                                                                                                                                                                                                                                                                                                                                                                                                                                                                                                                                                                                                                                                                                                                                                                                                                                                                                                                                                                                                                                                                                                                                                                                                                                                                                                                                                                                                                                                                                                                                                                                                                                                                                                                                                                                                                                               | \$0           | \$0           |            | \$0           |            | \$0           |            | \$0            |            | \$0            |            |
| PROJECTED YEAR END BALANCE                                                                                                                                                                                                                                                                                                                                                                                                                                                                                                                                                                                                                                                                                                                                                                                                                                                                                                                                                                                                                                                                                                                                                                                                                                                                                                                                                                                                                                                                                                                                                                                                                                                                                                                                                                                                                                                                                                                                                                                                                                                                                                     | \$72,984,288  | \$68,995,542  |            | \$61,039,953  |            | \$51,998,090  |            | \$41,282,148   |            | \$30,072,003   |            |
| The state of the s |               |               |            |               |            |               |            |                |            |                |            |
| FUND BALANCE AS % OF REVENUES                                                                                                                                                                                                                                                                                                                                                                                                                                                                                                                                                                                                                                                                                                                                                                                                                                                                                                                                                                                                                                                                                                                                                                                                                                                                                                                                                                                                                                                                                                                                                                                                                                                                                                                                                                                                                                                                                                                                                                                                                                                                                                  | 34.14%        | 31.84%        |            | 27.51%        |            | 22.88%        |            | 17.81%         |            | 12.66%         |            |
| FUND BALANCE AS # OF MONTHS OF REVENUES                                                                                                                                                                                                                                                                                                                                                                                                                                                                                                                                                                                                                                                                                                                                                                                                                                                                                                                                                                                                                                                                                                                                                                                                                                                                                                                                                                                                                                                                                                                                                                                                                                                                                                                                                                                                                                                                                                                                                                                                                                                                                        | 4.10          | 3.82          |            | 3.30          |            | 2.75          |            | 2.14           |            | 1.52           |            |
| _                                                                                                                                                                                                                                                                                                                                                                                                                                                                                                                                                                                                                                                                                                                                                                                                                                                                                                                                                                                                                                                                                                                                                                                                                                                                                                                                                                                                                                                                                                                                                                                                                                                                                                                                                                                                                                                                                                                                                                                                                                                                                                                              |               |               |            |               |            |               |            |                |            |                |            |

CUSD 200 - 5-Year Projections - Cash Basis Fund Balance - 1-17-2024