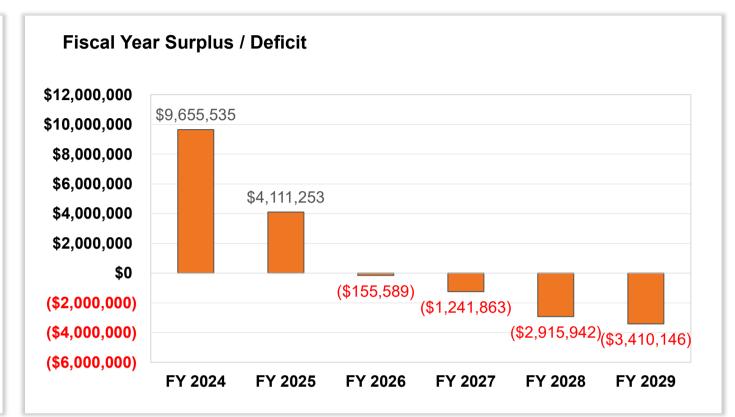

### CUSD 200 - 5-Year Projections - Accrual Basis Fund Balance - 1-17-2024

|                                            | BUDGET        | PROJECTED     |            | PROJECTED     |            | PROJECTED     |            | PROJECTED      |            | PROJECTED      |            |
|--------------------------------------------|---------------|---------------|------------|---------------|------------|---------------|------------|----------------|------------|----------------|------------|
|                                            | FY 2024       | FY 2025       | <b>%</b> ∆ | FY 2026       | <b>%</b> Δ | FY 2027       | <b>%</b> Δ | FY 2028        | <b>%</b> Δ | FY 2029        | <b>%</b> Δ |
| REVENUE                                    |               |               |            |               |            |               |            |                |            |                |            |
| Local                                      | \$179,213,672 | \$185,367,536 | 3.43%      | \$190,474,974 | 2.76%      | \$195,934,787 | 2.87%      | \$200,357,139  | 2.26%      | \$206,171,305  | 2.90%      |
| State                                      | \$21,558,749  | \$21,683,749  | 0.58%      | \$21,708,749  | 0.12%      | \$21,708,749  | 0.00%      | \$21,708,749   | 0.00%      | \$21,708,749   | 0.00%      |
| Federal                                    | \$12,988,418  | \$9,667,677   | -25.57%    | \$9,667,677   | 0.00%      | \$9,667,677   | 0.00%      | \$9,667,677    | 0.00%      | \$9,667,677    | 0.00%      |
| Other                                      | \$0           | \$0           |            | \$0           |            | \$0           |            | \$0            |            | \$0            |            |
| TOTAL REVENUE                              | \$213,760,840 | \$216,718,962 | 1.38%      | \$221,851,400 | 2.37%      | \$227,311,213 | 2.46%      | \$231,733,565  | 1.95%      | \$237,547,731  | 2.51%      |
| EXPENDITURES                               |               |               |            |               |            |               |            |                |            |                |            |
| Salary and Benefit Costs                   | \$156,441,196 | \$164,868,580 | 5.39%      | \$173,180,483 | 5.04%      | \$178,600,119 | 3.13%      | \$183,529,376  | 2 76%      | \$188,628,124  | 2.78%      |
| Other                                      | \$47,664,108  | \$47,739,129  | 0.16%      | \$48,826,505  | 2.28%      | \$49,952,957  | 2.31%      | \$51,120,131   |            | \$52,329,752   | 2.37%      |
| TOTAL EXPENDITURES                         | \$204,105,304 | \$212,607,709 | 4.17%      | \$222,006,989 | 4.42%      | \$228,553,076 | 2.95%      | \$234,649,507  |            | \$240,957,876  | 2.69%      |
|                                            |               |               |            |               |            |               |            |                |            |                |            |
| SURPLUS / DEFICIT                          | \$9,655,535   | \$4,111,253   |            | (\$155,589)   |            | (\$1,241,863) |            | (\$2,915,942)  |            | (\$3,410,146)  |            |
| OTHER FINANCING SOURCES / USES             |               |               |            |               |            |               |            |                |            |                |            |
| Other Financing Sources                    | \$0           | \$0           |            | \$0           |            | \$0           |            | \$0            |            | \$0            |            |
| Other Financing Uses                       | (\$6,000,000) | (\$8,100,000) |            | (\$7,800,000) |            | (\$7,800,000) |            | (\$7,800,000)  |            | (\$7,800,000)  |            |
| TOTAL OTHER FIN. SOURCES / USES            | (\$6,000,000) | (\$8,100,000) |            | (\$7,800,000) |            | (\$7,800,000) |            | (\$7,800,000)  |            | (\$7,800,000)  |            |
|                                            |               |               |            |               |            |               |            |                |            |                |            |
| SURPLUS / DEFICIT INCL. OTHER FIN. SOURCES | \$3,655,535   | (\$3,988,747) |            | (\$7,955,589) |            | (\$9,041,863) |            | (\$10,715,942) |            | (\$11,210,146) |            |
| BEGINNING FUND BALANCE                     | \$64,657,378  | \$68,312,913  |            | \$64,324,167  |            | \$56,368,578  |            | \$47,326,715   |            | \$36,610,773   |            |
| AUDIT ADUSTMENTS TO FUND BALANCE           | \$0           | \$0           |            | \$0           |            | \$0           |            | \$0            |            | \$0            |            |
| AUDIT ADUSTMENTS TO TOND BALANCE           | ΨΟ            | ΨΟ            |            | ΨΟ            |            | ΨΟ            |            | ΨΟ             |            | ΨΟ             |            |
| PROJECTED YEAR END BALANCE                 | \$68,312,913  | \$64,324,167  |            | \$56,368,578  |            | \$47,326,715  |            | \$36,610,773   |            | \$25,400,628   |            |
| FUND BALANCE AS % OF REVENUES              | 31.96%        | 29.68%        |            | 25.41%        |            | 20.82%        |            | 15.80%         |            | 10.69%         |            |
| FUND BALANCE AS # OF MONTHS OF REVENUES    | 3.83          | 3.56          |            | 3.05          |            | 2.50          |            | 1.90           |            | 1.28           |            |
| <u>-</u>                                   |               |               |            | <u> </u>      |            | <u>-</u>      |            | <u> </u>       |            |                |            |

CUSD 200 - 5-Year Projections - Accrual Basis Fund Balance - 1-17-2024

CUSD 200 - 5-Year Projections - Cash Basis Fund Balance - 1-17-2024

|                                                                                                                                                                                                                                                                                                                                                                                                                                                                                                                                                                                                                                                                                                                                                                                                                                                                                                                                                                                                                                                                                                                                                                                                                                                                                                                                                                                                                                                                                                                                                                                                                                                                                                                                                                                                                                                                                                                                                                                                                                                                                                                                | BUDGET        | PROJECTED     |            | PROJECTED     |            | PROJECTED     |            | PROJECTED      |            | PROJECTED      |            |
|--------------------------------------------------------------------------------------------------------------------------------------------------------------------------------------------------------------------------------------------------------------------------------------------------------------------------------------------------------------------------------------------------------------------------------------------------------------------------------------------------------------------------------------------------------------------------------------------------------------------------------------------------------------------------------------------------------------------------------------------------------------------------------------------------------------------------------------------------------------------------------------------------------------------------------------------------------------------------------------------------------------------------------------------------------------------------------------------------------------------------------------------------------------------------------------------------------------------------------------------------------------------------------------------------------------------------------------------------------------------------------------------------------------------------------------------------------------------------------------------------------------------------------------------------------------------------------------------------------------------------------------------------------------------------------------------------------------------------------------------------------------------------------------------------------------------------------------------------------------------------------------------------------------------------------------------------------------------------------------------------------------------------------------------------------------------------------------------------------------------------------|---------------|---------------|------------|---------------|------------|---------------|------------|----------------|------------|----------------|------------|
|                                                                                                                                                                                                                                                                                                                                                                                                                                                                                                                                                                                                                                                                                                                                                                                                                                                                                                                                                                                                                                                                                                                                                                                                                                                                                                                                                                                                                                                                                                                                                                                                                                                                                                                                                                                                                                                                                                                                                                                                                                                                                                                                | FY 2024       | FY 2025       | <b>%</b> ∆ | FY 2026       | <b>%</b> Δ | FY 2027       | <b>%</b> Δ | FY 2028        | <b>%</b> ∆ | FY 2029        | <b>%</b> Δ |
| REVENUE                                                                                                                                                                                                                                                                                                                                                                                                                                                                                                                                                                                                                                                                                                                                                                                                                                                                                                                                                                                                                                                                                                                                                                                                                                                                                                                                                                                                                                                                                                                                                                                                                                                                                                                                                                                                                                                                                                                                                                                                                                                                                                                        |               |               |            |               |            |               |            |                |            |                |            |
| Local                                                                                                                                                                                                                                                                                                                                                                                                                                                                                                                                                                                                                                                                                                                                                                                                                                                                                                                                                                                                                                                                                                                                                                                                                                                                                                                                                                                                                                                                                                                                                                                                                                                                                                                                                                                                                                                                                                                                                                                                                                                                                                                          | \$179,213,672 | \$185,367,536 | 3.43%      | \$190,474,974 | 2.76%      | \$195,934,787 | 2.87%      | \$200,357,139  | 2.26%      | \$206,171,305  | 2.90%      |
| State                                                                                                                                                                                                                                                                                                                                                                                                                                                                                                                                                                                                                                                                                                                                                                                                                                                                                                                                                                                                                                                                                                                                                                                                                                                                                                                                                                                                                                                                                                                                                                                                                                                                                                                                                                                                                                                                                                                                                                                                                                                                                                                          | \$21,558,749  | \$21,683,749  | 0.58%      | \$21,708,749  | 0.12%      | \$21,708,749  | 0.00%      | \$21,708,749   | 0.00%      | \$21,708,749   | 0.00%      |
| Federal                                                                                                                                                                                                                                                                                                                                                                                                                                                                                                                                                                                                                                                                                                                                                                                                                                                                                                                                                                                                                                                                                                                                                                                                                                                                                                                                                                                                                                                                                                                                                                                                                                                                                                                                                                                                                                                                                                                                                                                                                                                                                                                        | \$12,988,418  | \$9,667,677   | -25.57%    | \$9,667,677   | 0.00%      | \$9,667,677   | 0.00%      | \$9,667,677    | 0.00%      | \$9,667,677    | 0.00%      |
| Other                                                                                                                                                                                                                                                                                                                                                                                                                                                                                                                                                                                                                                                                                                                                                                                                                                                                                                                                                                                                                                                                                                                                                                                                                                                                                                                                                                                                                                                                                                                                                                                                                                                                                                                                                                                                                                                                                                                                                                                                                                                                                                                          | \$0           | \$0           |            | \$0           |            | \$0           |            | \$0            |            | \$0            |            |
| TOTAL REVENUE                                                                                                                                                                                                                                                                                                                                                                                                                                                                                                                                                                                                                                                                                                                                                                                                                                                                                                                                                                                                                                                                                                                                                                                                                                                                                                                                                                                                                                                                                                                                                                                                                                                                                                                                                                                                                                                                                                                                                                                                                                                                                                                  | \$213,760,840 | \$216,718,962 | 1.38%      | \$221,851,400 | 2.37%      | \$227,311,213 | 2.46%      | \$231,733,565  | 1.95%      | \$237,547,731  | 2.51%      |
| EXPENDITURES                                                                                                                                                                                                                                                                                                                                                                                                                                                                                                                                                                                                                                                                                                                                                                                                                                                                                                                                                                                                                                                                                                                                                                                                                                                                                                                                                                                                                                                                                                                                                                                                                                                                                                                                                                                                                                                                                                                                                                                                                                                                                                                   |               |               |            |               |            |               |            |                |            |                |            |
| Salary and Benefit Costs                                                                                                                                                                                                                                                                                                                                                                                                                                                                                                                                                                                                                                                                                                                                                                                                                                                                                                                                                                                                                                                                                                                                                                                                                                                                                                                                                                                                                                                                                                                                                                                                                                                                                                                                                                                                                                                                                                                                                                                                                                                                                                       | \$156,441,196 | \$164,868,580 | 5.39%      | \$173,180,483 | 5.04%      | \$178,600,119 | 3.13%      | \$183,529,376  | 2 76%      | \$188,628,124  | 2.78%      |
| Other                                                                                                                                                                                                                                                                                                                                                                                                                                                                                                                                                                                                                                                                                                                                                                                                                                                                                                                                                                                                                                                                                                                                                                                                                                                                                                                                                                                                                                                                                                                                                                                                                                                                                                                                                                                                                                                                                                                                                                                                                                                                                                                          | \$47,664,108  | \$47,739,129  | 0.16%      | \$48,826,505  | 2.28%      | \$49,952,957  | 2.31%      | \$51,120,131   |            | \$52,329,752   | 2.37%      |
| TOTAL EXPENDITURES                                                                                                                                                                                                                                                                                                                                                                                                                                                                                                                                                                                                                                                                                                                                                                                                                                                                                                                                                                                                                                                                                                                                                                                                                                                                                                                                                                                                                                                                                                                                                                                                                                                                                                                                                                                                                                                                                                                                                                                                                                                                                                             | \$204,105,304 | \$212,607,709 | 4.17%      | \$222,006,989 | 4.42%      | \$228,553,076 | 2.95%      | \$234,649,507  |            | \$240,957,876  | 2.69%      |
|                                                                                                                                                                                                                                                                                                                                                                                                                                                                                                                                                                                                                                                                                                                                                                                                                                                                                                                                                                                                                                                                                                                                                                                                                                                                                                                                                                                                                                                                                                                                                                                                                                                                                                                                                                                                                                                                                                                                                                                                                                                                                                                                |               |               |            |               |            |               |            |                |            |                |            |
| SURPLUS / DEFICIT                                                                                                                                                                                                                                                                                                                                                                                                                                                                                                                                                                                                                                                                                                                                                                                                                                                                                                                                                                                                                                                                                                                                                                                                                                                                                                                                                                                                                                                                                                                                                                                                                                                                                                                                                                                                                                                                                                                                                                                                                                                                                                              | \$9,655,535   | \$4,111,253   |            | (\$155,589)   |            | (\$1,241,863) |            | (\$2,915,942)  |            | (\$3,410,146)  |            |
| OTHER FINANCING SOURCES / USES                                                                                                                                                                                                                                                                                                                                                                                                                                                                                                                                                                                                                                                                                                                                                                                                                                                                                                                                                                                                                                                                                                                                                                                                                                                                                                                                                                                                                                                                                                                                                                                                                                                                                                                                                                                                                                                                                                                                                                                                                                                                                                 |               |               |            |               |            |               |            |                |            |                |            |
| Other Financing Sources                                                                                                                                                                                                                                                                                                                                                                                                                                                                                                                                                                                                                                                                                                                                                                                                                                                                                                                                                                                                                                                                                                                                                                                                                                                                                                                                                                                                                                                                                                                                                                                                                                                                                                                                                                                                                                                                                                                                                                                                                                                                                                        | \$0           | \$0           |            | \$0           |            | \$0           |            | \$0            |            | \$0            |            |
| Other Financing Uses                                                                                                                                                                                                                                                                                                                                                                                                                                                                                                                                                                                                                                                                                                                                                                                                                                                                                                                                                                                                                                                                                                                                                                                                                                                                                                                                                                                                                                                                                                                                                                                                                                                                                                                                                                                                                                                                                                                                                                                                                                                                                                           | (\$6,000,000) | (\$8,100,000) |            | (\$7,800,000) |            | (\$7,800,000) |            | (\$7,800,000)  |            | (\$7,800,000)  |            |
| TOTAL OTHER FIN. SOURCES / USES                                                                                                                                                                                                                                                                                                                                                                                                                                                                                                                                                                                                                                                                                                                                                                                                                                                                                                                                                                                                                                                                                                                                                                                                                                                                                                                                                                                                                                                                                                                                                                                                                                                                                                                                                                                                                                                                                                                                                                                                                                                                                                | (\$6,000,000) | (\$8,100,000) |            | (\$7,800,000) |            | (\$7,800,000) |            | (\$7,800,000)  |            | (\$7,800,000)  |            |
|                                                                                                                                                                                                                                                                                                                                                                                                                                                                                                                                                                                                                                                                                                                                                                                                                                                                                                                                                                                                                                                                                                                                                                                                                                                                                                                                                                                                                                                                                                                                                                                                                                                                                                                                                                                                                                                                                                                                                                                                                                                                                                                                |               |               |            |               |            |               |            |                |            |                |            |
| SURPLUS / DEFICIT INCL. OTHER FIN. SOURCES                                                                                                                                                                                                                                                                                                                                                                                                                                                                                                                                                                                                                                                                                                                                                                                                                                                                                                                                                                                                                                                                                                                                                                                                                                                                                                                                                                                                                                                                                                                                                                                                                                                                                                                                                                                                                                                                                                                                                                                                                                                                                     | \$3,655,535   | (\$3,988,747) |            | (\$7,955,589) |            | (\$9,041,863) |            | (\$10,715,942) |            | (\$11,210,146) |            |
| BEGINNING FUND BALANCE                                                                                                                                                                                                                                                                                                                                                                                                                                                                                                                                                                                                                                                                                                                                                                                                                                                                                                                                                                                                                                                                                                                                                                                                                                                                                                                                                                                                                                                                                                                                                                                                                                                                                                                                                                                                                                                                                                                                                                                                                                                                                                         | \$69,328,753  | \$72,984,288  |            | \$68,995,542  |            | \$61,039,953  |            | \$51,998,090   |            | \$41,282,148   |            |
|                                                                                                                                                                                                                                                                                                                                                                                                                                                                                                                                                                                                                                                                                                                                                                                                                                                                                                                                                                                                                                                                                                                                                                                                                                                                                                                                                                                                                                                                                                                                                                                                                                                                                                                                                                                                                                                                                                                                                                                                                                                                                                                                |               |               |            |               |            |               |            |                |            |                |            |
| AUDIT ADUSTMENTS TO FUND BALANCE                                                                                                                                                                                                                                                                                                                                                                                                                                                                                                                                                                                                                                                                                                                                                                                                                                                                                                                                                                                                                                                                                                                                                                                                                                                                                                                                                                                                                                                                                                                                                                                                                                                                                                                                                                                                                                                                                                                                                                                                                                                                                               | \$0           | \$0           |            | \$0           |            | \$0           |            | \$0            |            | \$0            |            |
| PROJECTED YEAR END BALANCE                                                                                                                                                                                                                                                                                                                                                                                                                                                                                                                                                                                                                                                                                                                                                                                                                                                                                                                                                                                                                                                                                                                                                                                                                                                                                                                                                                                                                                                                                                                                                                                                                                                                                                                                                                                                                                                                                                                                                                                                                                                                                                     | \$72,984,288  | \$68,995,542  |            | \$61,039,953  |            | \$51,998,090  |            | \$41,282,148   |            | \$30,072,003   |            |
| The state of the s |               |               |            |               |            |               |            |                |            |                |            |
| FUND BALANCE AS % OF REVENUES                                                                                                                                                                                                                                                                                                                                                                                                                                                                                                                                                                                                                                                                                                                                                                                                                                                                                                                                                                                                                                                                                                                                                                                                                                                                                                                                                                                                                                                                                                                                                                                                                                                                                                                                                                                                                                                                                                                                                                                                                                                                                                  | 34.14%        | 31.84%        |            | 27.51%        |            | 22.88%        |            | 17.81%         |            | 12.66%         |            |
| FUND BALANCE AS # OF MONTHS OF REVENUES                                                                                                                                                                                                                                                                                                                                                                                                                                                                                                                                                                                                                                                                                                                                                                                                                                                                                                                                                                                                                                                                                                                                                                                                                                                                                                                                                                                                                                                                                                                                                                                                                                                                                                                                                                                                                                                                                                                                                                                                                                                                                        | 4.10          | 3.82          |            | 3.30          |            | 2.75          |            | 2.14           |            | 1.52           |            |
| _                                                                                                                                                                                                                                                                                                                                                                                                                                                                                                                                                                                                                                                                                                                                                                                                                                                                                                                                                                                                                                                                                                                                                                                                                                                                                                                                                                                                                                                                                                                                                                                                                                                                                                                                                                                                                                                                                                                                                                                                                                                                                                                              |               |               |            |               |            |               |            |                |            |                |            |