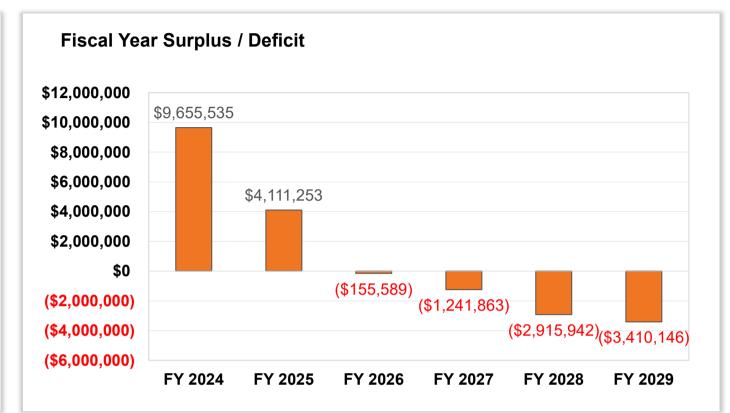

### CUSD 200 - 5-Year Projections - Accrual Basis Fund Balance - 1-17-2024

|                                            | BUDGET        | PROJECTED     |            | PROJECTED     |            | PROJECTED     |            | PROJECTED      |            | PROJECTED      |            |
|--------------------------------------------|---------------|---------------|------------|---------------|------------|---------------|------------|----------------|------------|----------------|------------|
|                                            | FY 2024       | FY 2025       | <b>%</b> ∆ | FY 2026       | <b>%</b> Δ | FY 2027       | <b>%</b> Δ | FY 2028        | <b>%</b> Δ | FY 2029        | <b>%</b> Δ |
| REVENUE                                    |               |               |            |               |            |               |            |                |            |                |            |
| Local                                      | \$179,213,672 | \$185,367,536 | 3.43%      | \$190,474,974 | 2.76%      | \$195,934,787 | 2.87%      | \$200,357,139  | 2.26%      | \$206,171,305  | 2.90%      |
| State                                      | \$21,558,749  | \$21,683,749  | 0.58%      | \$21,708,749  | 0.12%      | \$21,708,749  | 0.00%      | \$21,708,749   | 0.00%      | \$21,708,749   | 0.00%      |
| Federal                                    | \$12,988,418  | \$9,667,677   | -25.57%    | \$9,667,677   | 0.00%      | \$9,667,677   | 0.00%      | \$9,667,677    | 0.00%      | \$9,667,677    | 0.00%      |
| Other                                      | \$0           | \$0           |            | \$0           |            | \$0           |            | \$0            |            | \$0            |            |
| TOTAL REVENUE                              | \$213,760,840 | \$216,718,962 | 1.38%      | \$221,851,400 | 2.37%      | \$227,311,213 | 2.46%      | \$231,733,565  | 1.95%      | \$237,547,731  | 2.51%      |
| EXPENDITURES                               |               |               |            |               |            |               |            |                |            |                |            |
| Salary and Benefit Costs                   | \$156,441,196 | \$164,868,580 | 5.39%      | \$173,180,483 | 5.04%      | \$178,600,119 | 3.13%      | \$183,529,376  | 2 76%      | \$188,628,124  | 2.78%      |
| Other                                      | \$47,664,108  | \$47,739,129  | 0.16%      | \$48,826,505  | 2.28%      | \$49,952,957  | 2.31%      | \$51,120,131   |            | \$52,329,752   | 2.37%      |
| TOTAL EXPENDITURES                         | \$204,105,304 | \$212,607,709 | 4.17%      | \$222,006,989 | 4.42%      | \$228,553,076 | 2.95%      | \$234,649,507  |            | \$240,957,876  | 2.69%      |
|                                            |               |               |            |               |            |               |            |                |            |                |            |
| SURPLUS / DEFICIT                          | \$9,655,535   | \$4,111,253   |            | (\$155,589)   |            | (\$1,241,863) |            | (\$2,915,942)  |            | (\$3,410,146)  |            |
| OTHER FINANCING SOURCES / USES             |               |               |            |               |            |               |            |                |            |                |            |
| Other Financing Sources                    | \$0           | \$0           |            | \$0           |            | \$0           |            | \$0            |            | \$0            |            |
| Other Financing Uses                       | (\$6,000,000) | (\$8,100,000) |            | (\$7,800,000) |            | (\$7,800,000) |            | (\$7,800,000)  |            | (\$7,800,000)  |            |
| TOTAL OTHER FIN. SOURCES / USES            | (\$6,000,000) | (\$8,100,000) |            | (\$7,800,000) |            | (\$7,800,000) |            | (\$7,800,000)  |            | (\$7,800,000)  |            |
|                                            |               |               |            |               |            |               |            |                |            |                |            |
| SURPLUS / DEFICIT INCL. OTHER FIN. SOURCES | \$3,655,535   | (\$3,988,747) |            | (\$7,955,589) |            | (\$9,041,863) |            | (\$10,715,942) |            | (\$11,210,146) |            |
| BEGINNING FUND BALANCE                     | \$64,657,378  | \$68,312,913  |            | \$64,324,167  |            | \$56,368,578  |            | \$47,326,715   |            | \$36,610,773   |            |
| AUDIT ADUSTMENTS TO FUND BALANCE           | \$0           | \$0           |            | \$0           |            | \$0           |            | \$0            |            | \$0            |            |
| AUDIT ADUSTMENTS TO TOND BALANCE           | ΨΟ            | ΨΟ            |            | ΨΟ            |            | ΨΟ            |            | ΨΟ             |            | ΨΟ             |            |
| PROJECTED YEAR END BALANCE                 | \$68,312,913  | \$64,324,167  |            | \$56,368,578  |            | \$47,326,715  |            | \$36,610,773   |            | \$25,400,628   |            |
| FUND BALANCE AS % OF REVENUES              | 31.96%        | 29.68%        |            | 25.41%        |            | 20.82%        |            | 15.80%         |            | 10.69%         |            |
| FUND BALANCE AS # OF MONTHS OF REVENUES    | 3.83          | 3.56          |            | 3.05          |            | 2.50          |            | 1.90           |            | 1.28           |            |
| <u>-</u>                                   |               |               |            | <u> </u>      |            | <u>-</u>      |            | <u> </u>       |            |                |            |